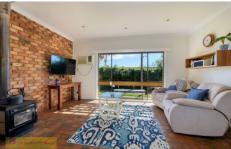

- Five well sized bedrooms including a master retreat with office room
- Generous well appointed open plan kitchen overlooking dining/living space
- Huge second living area would make the ideal rumpus room or parents retreat
- Large main bathroom with separate bath and shower
- Spacious laundry with access to the property's second bathroom
- Large windows ensure this home is flooded with natural light
- Long vine covered verandahs and paved alfresco area
- Well established low maintenance trees and gardens