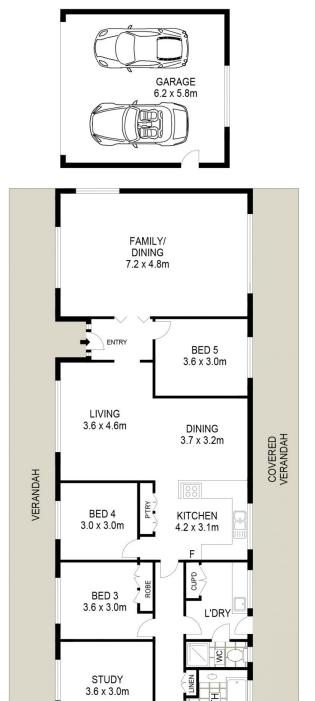

- Five well sized bedrooms including a master retreat with office room
- Generous well appointed open plan kitchen overlooking dining/living space
- Huge second living area would make the ideal rumpus room or parents retreat
- Large main bathroom with separate bath and shower
- Spacious laundry with access to the property's second bathroom
- Large windows ensure this home is flooded with natural light
- Long vine covered verandahs and paved alfresco area
- Well established low maintenance trees and gardens

BED 2 3.6 x 3.0m

BED 1 3.6 x 4.2m

SITE PLAN

4 WENTWORTH AVENUE

**MUDGEE** 

0 1 2 3 4 5