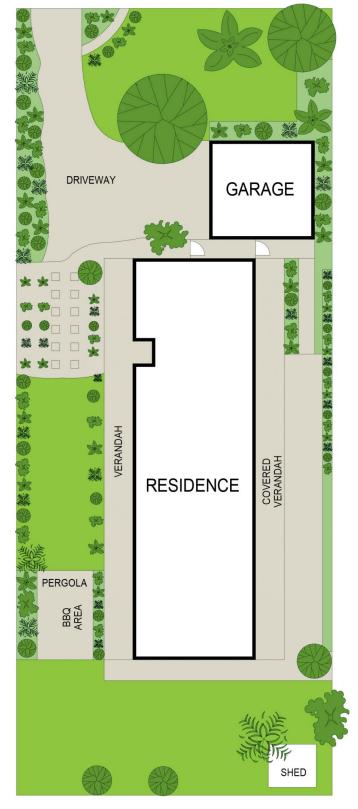

BED 2 3.6 x 3.0m

BED 1 3.6 x 4.2m

SITE PLAN

4 WENTWORTH AVENUE

**MUDGEE** 

0 1 2 3 4 5