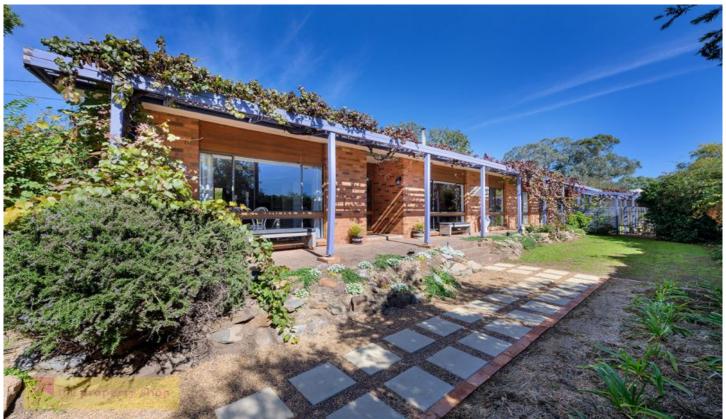

## 4 Wentworth Avenue Mudgee NSW

Nestled amongst beautiful established gardens in a peaceful South Mudgee location this expansive residence maximises its north facing aspect to ensure comfortable living all year around.

- Five well sized bedrooms including a master retreat with office room
- Generous well appointed open plan kitchen overlooking dining/living space
- Huge second living area would make the ideal rumpus room or parents retreat
- Large main bathroom with separate bath and shower
- Spacious laundry with access to the property's second bathroom
- Large windows ensure this home is flooded with natural light
- Long vine covered verandahs and paved alfresco area
- Well established low maintenance trees and gardens