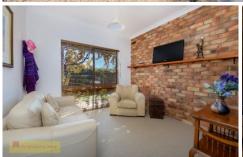

- Five well sized bedrooms including a master retreat with office room
- Generous well appointed open plan kitchen overlooking dining/living space
- Huge second living area would make the ideal rumpus room or parents retreat
- Large main bathroom with separate bath and shower
- Spacious laundry with access to the property's second bathroom
- Large windows ensure this home is flooded with natural light
- Long vine covered verandahs and paved alfresco area
- Well established low maintenance trees and gardens