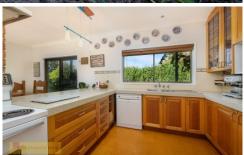

- Five well sized bedrooms including a master retreat with office room
- Generous well appointed open plan kitchen overlooking dining/living space
- Huge second living area would make the ideal rumpus room or parents retreat
- Large main bathroom with separate bath and shower
- Spacious laundry with access to the property's second bathroom
- Large windows ensure this home is flooded with natural light
- Long vine covered verandahs and paved alfresco area
- Well established low maintenance trees and gardens