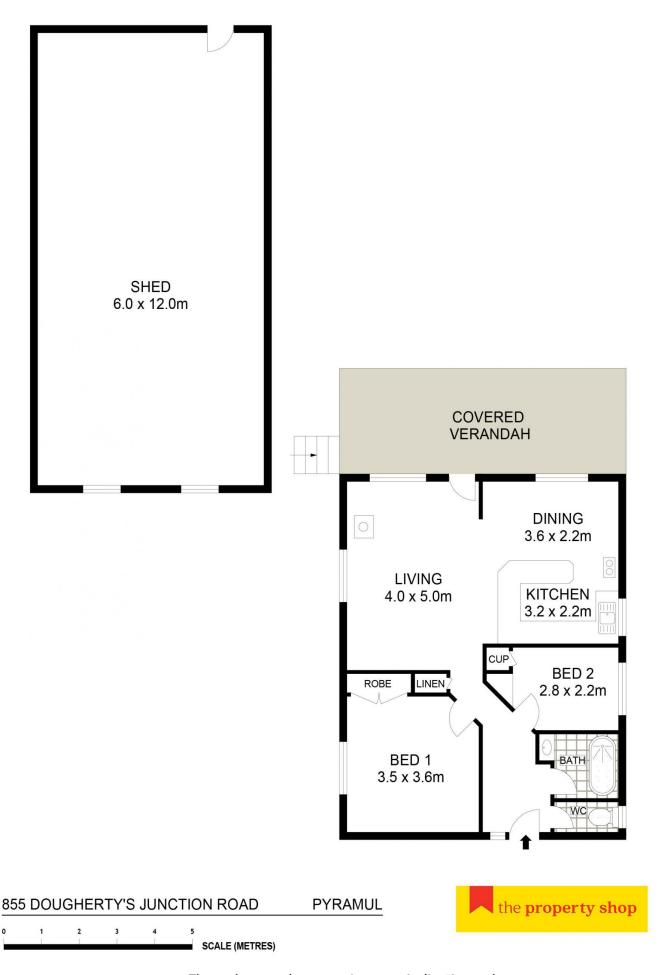

## 855 Doughertys Junction Road Mudgee NSW

Relax and unwind in this tranquil setting. Fishing, hunting, living off the land are all possibilities within this 10.19ha lifestyle treat.

- Boasting a more than comfortable two bedroom home with an open plan living, dining and lounge area
- Kitchen with garden views, gas stove plus wood fired stove allowing for authentic cooking AND heating
- Split system air-conditioning for creature comforts plus an additional woodfire heater
- Endless shedding but most importantly, a fully enclosed  $6m \times 12m$  workshop, ready for the tools, the toys or extra guest accommodation
- Water is ample with 60,000 litres of tank water storage, bore and 8 dams, enjoy a spot of fishing
- Power is via fully equipped solar system including a sun tracking solar module, battery storage and generator back up. Hot water is via it's own solar system
- Established fruit orchid and stone lined rose gardens to keep the gardening enthusiasts happy