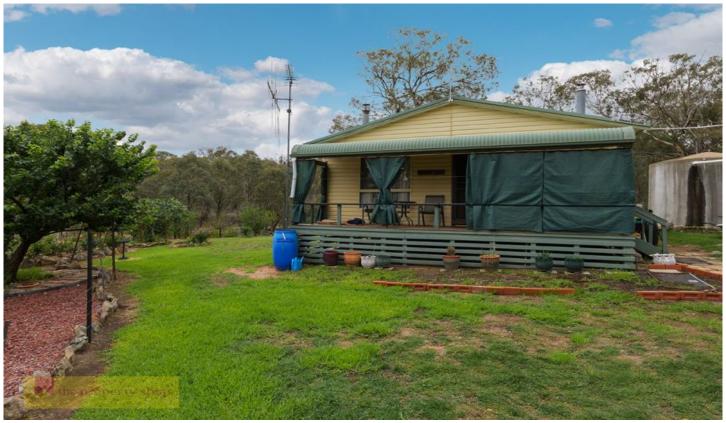

## 855 Doughertys Junction Road Mudgee NSW

Relax and unwind in this tranquil setting. Fishing, hunting, living off the land are all possibilities within this 10.19ha lifestyle treat.

- Boasting a more than comfortable two bedroom home with an open plan living, dining and lounge area
- Kitchen with garden views, gas stove plus wood fired stove allowing for authentic cooking AND heating
- Split system air-conditioning for creature comforts plus an additional woodfire heater
- Endless shedding but most importantly, a fully enclosed  $6m \times 12m$  workshop, ready for the tools, the toys or extra guest accommodation
- Water is ample with 60,000 litres of tank water storage, bore and 8 dams, enjoy a spot of fishing
- Power is via fully equipped solar system including a sun tracking solar module, battery storage and generator back up. Hot water is via it's own solar system
- Established fruit orchid and stone lined rose gardens to keep the gardening enthusiasts happy

This little piece of paradise is a handy 45 minutes to Mudgee or 3.5 hours from Sydney, all too easy to escape

2 📭 1 🖺 2 🚘

**Price** : \$ 375,000 **Land Size** : 10.19 ha

View: https://www.thepropertyshop.com.au/sale/n