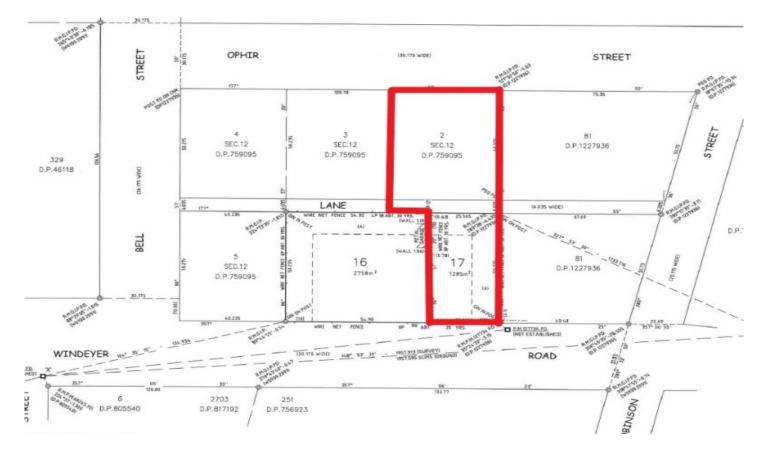

## 1673 Windeyer Road Windeyer NSW

Situated near the gold mining village of Windeyer, 20minutes from Mudgee via tar sealed road. Subdivision potential, land this affordable doesn't become available often!

- Two separate titles 1285sqm and 2041sqm (approx) with dwelling entitlement\*STCA
- A beautiful rural setting
- Quiet peaceful locale with tar sealed road
- Just 2km approx. to the Windeyer Hotel
- Adjoining house with separate portion also available for purchase
- Tar sealed road frontage, Telstra mobile coverage, power
  & phone line at front of property
- Astute buying opportunity
- Looking for gold? You can dig into history here
- \*Subjected to council approval

To arrange an inspection contact Alyse Pilley on 0421 648 155

**Price** : \$ 75,000 **Land Size** : 3326 sqm

View: https://www.thepropertyshop.com.au/sale/n

sw/dubbo-orana/windeyer/residential/land/5

659986