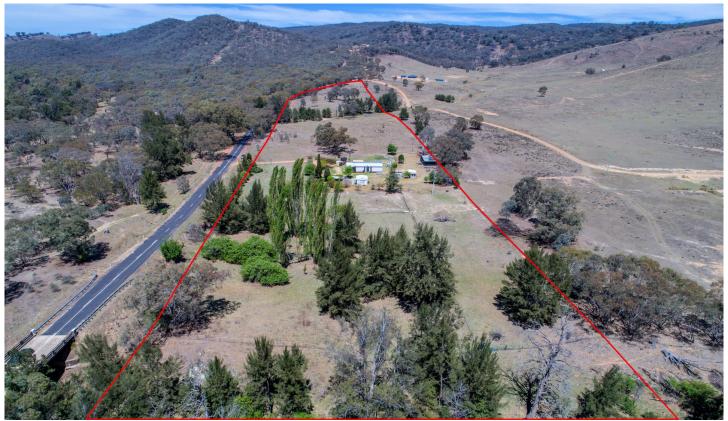

## 2852 Hill End Road Mudgee NSW

Set amid perfect surrounds in a picturesque rural location approximately 25 minutes from Mudgee is this superb lifestyle property. Boasting impressive improvements, a sound water supply and a very easy drive from Mudgee adjoining the Meroo creek - enjoy and unwind in perfect serenity.

- Light filled, open plan living and dining area
- Additional living space with a large formal lounge room or fourth bedroom
- Attractive galley style kitchen with quality appliances and loads of storage
- Reverse cycle air conditioning and fans throughout
- Three bedrooms with built in robes
- Multiple outdoor zones including wide front verandah and rear patio to sit and admire the view
- Ample shedding with machinery shed, workshop, garden shed, chicken coop and dog run
- Additional powered studio perfect for guest accommodation
- Multiple fresh water tanks, equipped bore, dam & Meroo River frontage means water is never a problem
- Fully fenced into three paddocks, 4.94HA (12 acres)