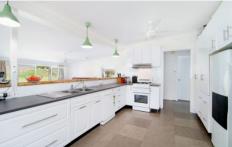

- Light filled, open plan living and dining area
- Additional living space with a large formal lounge room or fourth bedroom
- Attractive galley style kitchen with quality appliances and loads of storage
- Reverse cycle air conditioning and fans throughout
- Three bedrooms with built in robes
- Multiple outdoor zones including wide front verandah and rear patio to sit and admire the view
- Ample shedding with machinery shed, workshop, garden shed, chicken coop and dog run
- Additional powered studio perfect for guest accommodation
- Multiple fresh water tanks, equipped bore, dam & Meroo River frontage means water is never a problem
- Fully fenced into three paddocks, 4.94HA (12 acres)