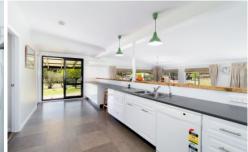

- Light filled, open plan living and dining area
- Additional living space with a large formal lounge room or fourth bedroom
- Attractive galley style kitchen with quality appliances and loads of storage
- Reverse cycle air conditioning and fans throughout
- Three bedrooms with built in robes
- Multiple outdoor zones including wide front verandah and rear patio to sit and admire the view
- Ample shedding with machinery shed, workshop, garden shed, chicken coop and dog run
- Additional powered studio perfect for guest accommodation
- Multiple fresh water tanks, equipped bore, dam & Meroo River frontage means water is never a problem
- Fully fenced into three paddocks, 4.94HA (12 acres)