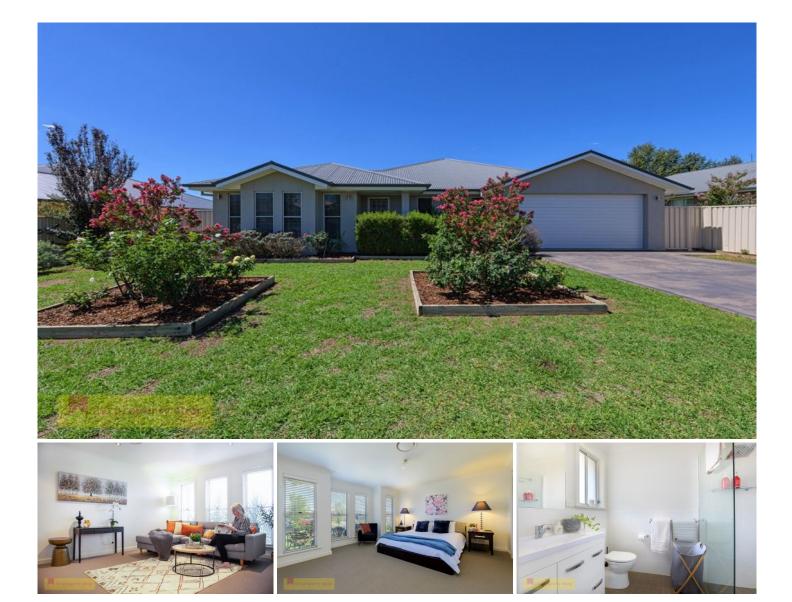

## **13 Kellett Drive Mudgee NSW**

Exuding elegance and showcasing a sophisticated and contemporary design, this stylish property is a must to inspect. Situated in a prestigious South Mudgee location, this property offers a seamless floor plan with space for the entire family

- King sized master with walk in robe and ensuite

- Additional three well sized bedrooms all with built in robes

- High quality kitchen with stainless steel appliances, gas cook top, stone benches and expansive pantry & cupboard space

- Offering enough living space for the whole family with formal lounge, open plan living/ dining and additional rumpus room

- Open plan living flows seamlessly to North facing covered outdoor alfresco

- Climate control is well catered for with ducted heating and cooling throughout

- Large 924 sqm block with side vehicle access and garden shed

- Double garage with electric and internal access
- Established in Yallambee Estate close to parks, schools,