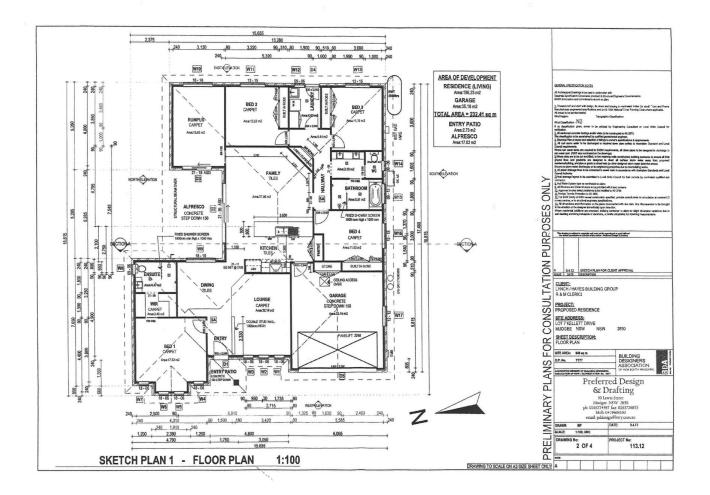

- King sized master with walk in robe and ensuite

- Additional three well sized bedrooms all with built in robes

- High quality kitchen with stainless steel appliances, gas cook top, stone benches and expansive pantry & cupboard space

- Offering enough living space for the whole family with formal lounge, open plan living/ dining and additional rumpus room

- Open plan living flows seamlessly to North facing covered outdoor alfresco

- Climate control is well catered for with ducted heating and cooling throughout

- Large 924 sqm block with side vehicle access and garden shed

- Double garage with electric and internal access
- Established in Yallambee Estate close to parks, schools,