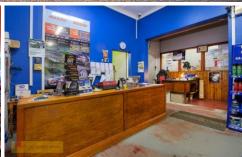

## **COMMERCIAL BUILDING**

The home to Mayne Street Auto for approximately 18 years, the building is perfectly set up for a variety of uses with a shop front to Mayne Street and access to garages and off street parking from Medley Street. It also offers:

- 12m x 15.2m Garage/service area
- 5.6m x 3.4m Service bay storage area
- Additional 78 sqm approx of workshop space
- Two display area windows and approximately 78.5 sqm of combined retail space
- Separate toilet facilities
- Two office spaces, one which is air-conditioned
- Spacious off street parking