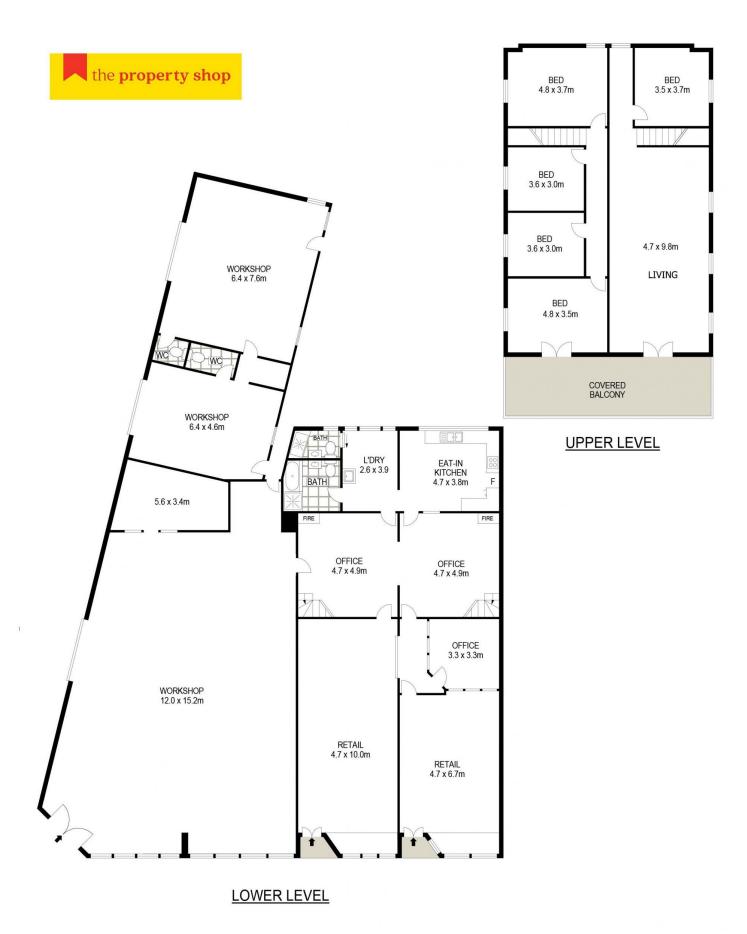

## **COMMERCIAL BUILDING**

The home to Mayne Street Auto for approximately 18 years, the building is perfectly set up for a variety of uses with a shop front to Mayne Street and access to garages and off street parking from Medley Street. It also offers:

- 12m x 15.2m Garage/service area
- 5.6m x 3.4m Service bay storage area
- Additional 78 sqm approx of workshop space
- Two display area windows and approximately 78.5 sqm of combined retail space
- Separate toilet facilities
- Two office spaces, one which is air-conditioned
- Spacious off street parking

## **RESIDENCE**

Currently used for short stay accommodation, the residence of the building is deceptively spacious and

Price : \$ 799,000 Building Size : 300 sqm Land Size : 809 sqm

View : https://www.thepropertyshop.com.au/sal e/nsw/central-west/gulgong/commercial/