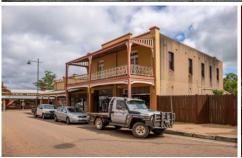

## **COMMERCIAL BUILDING**

The home to Mayne Street Auto for approximately 18 years, the building is perfectly set up for a variety of uses with a shop front to Mayne Street and access to garages and off street parking from Medley Street. It also offers:

- 12m x 15.2m Garage/service area
- 5.6m x 3.4m Service bay storage area
- Additional 78 sqm approx of workshop space
- Two display area windows and approximately 78.5 sqm of combined retail space
- Separate toilet facilities
- Two office spaces, one which is air-conditioned
- Spacious off street parking