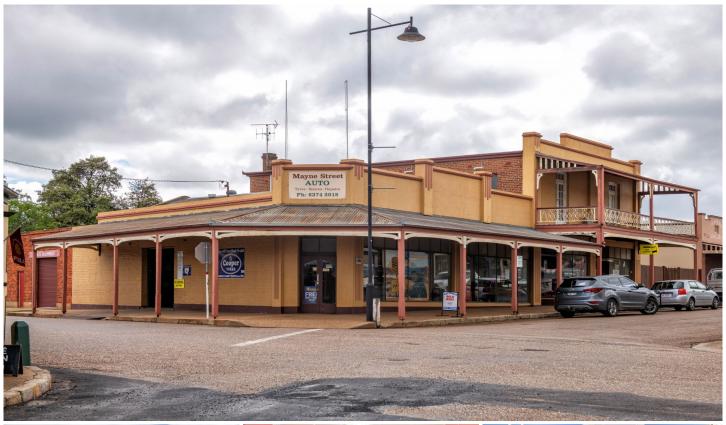

## 126-128 Mayne Street Gulgong NSW

Located in Gulgong's CBD, this is an elusive opportunity to purchase a commercial property laden with character, a well established mechanical business and a residence suited for business/manager quarters or short stay accommodation.

## **COMMERCIAL BUILDING**

The home to Mayne Street Auto for approximately 18 years, the building is perfectly set up for a variety of uses with a shop front to Mayne Street and access to garages and off street parking from Medley Street. It also offers: