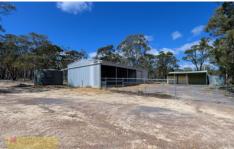

- Spacious three bedroom family home with two bathrooms and multiple living areas
- Air-conditioning and wood fire heating to ensure comfort all year round
- Updated kitchen with dishwasher
- Main power connected
- Loads of shedding and undercover parking including a single carport attached to the house, 9x6m enclosed shed with 9x3m awning and a huge 7x17m shed with an enclosed workshop. Both sheds have power connected.
- Water storage is via approx 70,000 litres of tank water and 2 dams