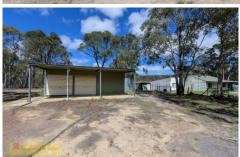

- Spacious three bedroom family home with two bathrooms and multiple living areas
- Air-conditioning and wood fire heating to ensure comfort all year round
- Updated kitchen with dishwasher
- Main power connected
- Loads of shedding and undercover parking including a single carport attached to the house, 9x6m enclosed shed with 9x3m awning and a huge 7x17m shed with an enclosed workshop. Both sheds have power connected.
- Water storage is via approx 70,000 litres of tank water and 2 dams