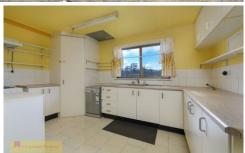

- Spacious three bedroom family home with two bathrooms and multiple living areas
- Air-conditioning and wood fire heating to ensure comfort all year round
- Updated kitchen with dishwasher
- Main power connected
- Loads of shedding and undercover parking including a single carport attached to the house, 9x6m enclosed shed with 9x3m awning and a huge 7x17m shed with an enclosed workshop. Both sheds have power connected.
- Water storage is via approx 70,000 litres of tank water and 2 dams