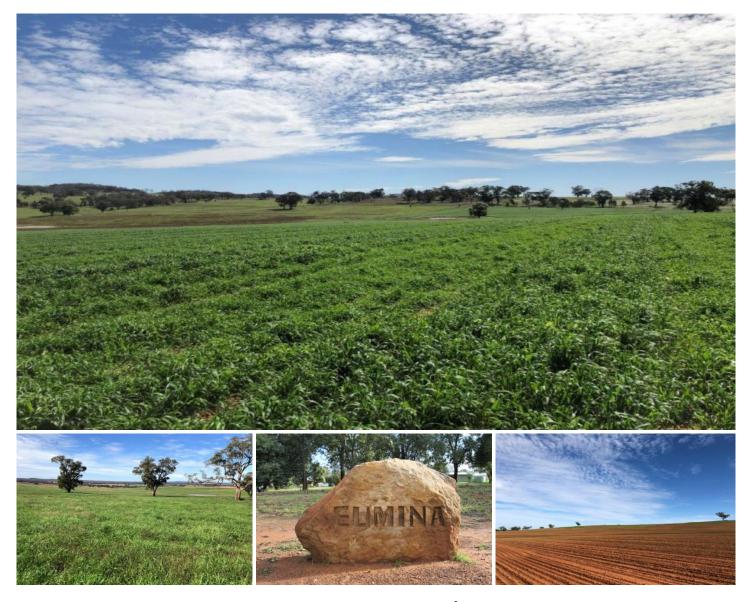

## 317 Bald Hill Road Goolma NSW

Situated midway between Mudgee and Dubbo in the highly sought after Goolma district is 'Eumina'. 540 hectares (1337acres) of high quality mixed farming country perfectly set-up for sheep, cattle and cropping.

Country: 'Eumina' comprises a versatile holding of medium to heavy red loam soils predominately gently undulating, open grazing and cultivation country.

Currently approximately 400 acres are under crop including oats, cereal rye and barley with a further