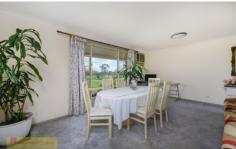

- Brick veneer family home consisting of 6 bedrooms, all with built-in robes
- Main bedroom is spacious to say the least with it's very own woodfire heater, ensuite bathroom with spa bath and retreat area with sliding glass door
- Formal lounge and dining area with woodfire heater and air-conditioner
- Expansive kitchen with walk-in pantry
- Casual meals area and family room
- Double lock up garage with double carport/awning which also offers an undercover entertaining space
- Further shedding includes a double shed/workshop with sink and double awning, two bay machinery shed and a further carport to accommodate 4 vehicles
- Save on electricity bills with solar panels connected
- Water storage is ample with a large 100,000 ltr freshwater storage tank plus 3 x dams  $\,$
- 8 x paddocks, holding yards and loading ramp as well as