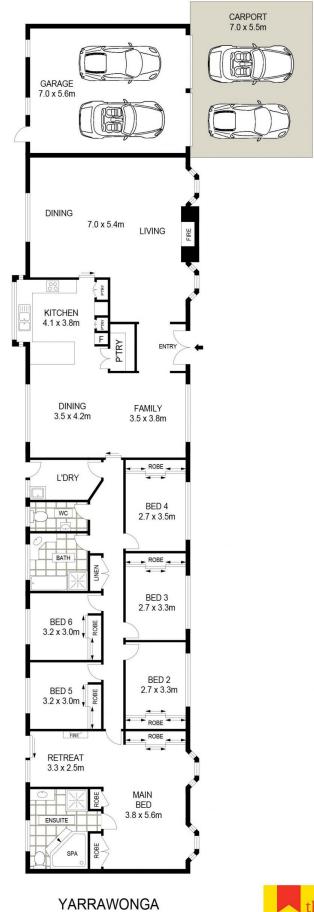

## 835 Yarrawonga Road Mudgee NSW

Larger land parcels within an easy distance to town are hard to come by. Morgans Meadow not only offers the larger acreage dream but also a quality built family home with expansive shedding and infrastructure.

- Brick veneer family home consisting of 6 bedrooms, all with built-in robes
- Main bedroom is spacious to say the least with it's very own woodfire heater, ensuite bathroom with spa bath and retreat area with sliding glass door
- Formal lounge and dining area with woodfire heater and air-conditioner
- Expansive kitchen with walk-in pantry
- Casual meals area and family room
- Double lock up garage with double carport/awning which also offers an undercover entertaining space
- Further shedding includes a double shed/workshop with sink and double awning, two bay machinery shed and a further carport to accommodate 4 vehicles
- Save on electricity bills with solar panels connected
- Water storage is ample with a large 100,000 ltr freshwater storage tank plus 3 x dams  $\,$
- 8 x paddocks, holding yards and loading ramp as well as

6 📭 2 🖺 12 🚘

Price : \$ 730,000 Land Size : 40.1 ha

View: https://www.thepropertyshop.com.au/sale/nsw/dubbo-orana/mudgee/residential/rural/56

59967

Sara Perry 02 6372 2222

835 YARRAWONGA ROAD

SCALE (METRES)