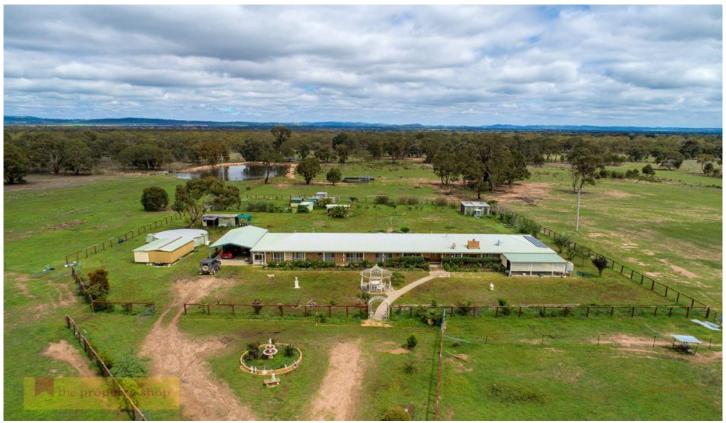

## 835 Yarrawonga Road Mudgee NSW

Larger land parcels within an easy distance to town are hard to come by. Morgans Meadow not only offers the larger acreage dream but also a quality built family home with expansive shedding and infrastructure.

- Brick veneer family home consisting of 6 bedrooms, all with built-in robes
- Main bedroom is spacious to say the least with it's very own woodfire heater, ensuite bathroom with spa bath and retreat area with sliding glass door
- Formal lounge and dining area with woodfire heater and air-conditioner
- Expansive kitchen with walk-in pantry
- Casual meals area and family room
- Double lock up garage with double carport/awning which also offers an undercover entertaining space
- Further shedding includes a double shed/workshop with sink and double awning, two bay machinery shed and a further carport to accommodate 4 vehicles
- Save on electricity bills with solar panels connected
- Water storage is ample with a large 100,000 ltr freshwater storage tank plus 3 x dams  $\,$
- 8 x paddocks, holding yards and loading ramp as well as

6 📭 2 🖺 12 🚘

Price : \$ 730,000 Land Size : 40.1 ha

View: https://www.thepropertyshop.com.au/sale/nsw/dubbo-orana/mudgee/residential/rural/56

59967

Sara Perry 02 6372 2222

835 YARRAWONGA ROAD

SCALE (METRES)