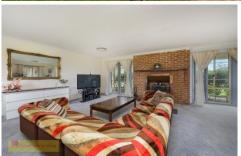

- Brick veneer family home consisting of 6 bedrooms, all with built-in robes
- Main bedroom is spacious to say the least with it's very own woodfire heater, ensuite bathroom with spa bath and retreat area with sliding glass door
- Formal lounge and dining area with woodfire heater and air-conditioner
- Expansive kitchen with walk-in pantry
- Casual meals area and family room
- Double lock up garage with double carport/awning which also offers an undercover entertaining space
- Further shedding includes a double shed/workshop with sink and double awning, two bay machinery shed and a further carport to accommodate 4 vehicles
- Save on electricity bills with solar panels connected
- Water storage is ample with a large 100,000 ltr freshwater storage tank plus 3 x dams  $\,$
- 8 x paddocks, holding yards and loading ramp as well as