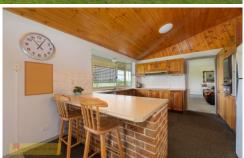

- Brick veneer family home consisting of 6 bedrooms, all with built-in robes
- Main bedroom is spacious to say the least with it's very own woodfire heater, ensuite bathroom with spa bath and retreat area with sliding glass door
- Formal lounge and dining area with woodfire heater and air-conditioner
- Expansive kitchen with walk-in pantry
- Casual meals area and family room
- Double lock up garage with double carport/awning which also offers an undercover entertaining space
- Further shedding includes a double shed/workshop with sink and double awning, two bay machinery shed and a further carport to accommodate 4 vehicles
- Save on electricity bills with solar panels connected
- Water storage is ample with a large 100,000 ltr freshwater storage tank plus 3 x dams  $\,$
- 8 x paddocks, holding yards and loading ramp as well as