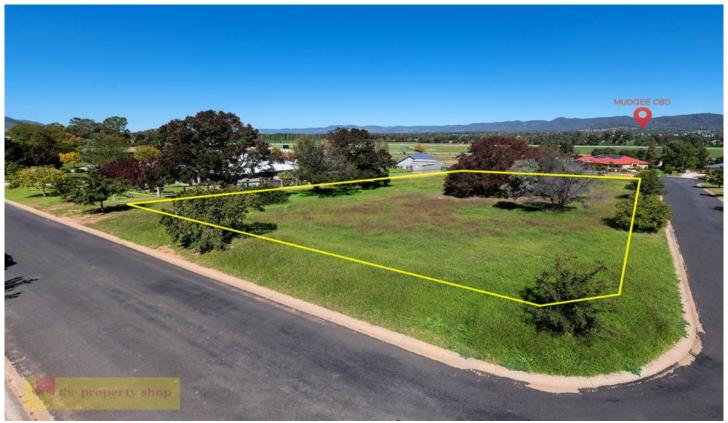

## 15 Bumberra Place Mudgee NSW

Large level block of land in desirable Bombira Estate set amongst other quality homes. With vacant land seldomly available in this area, this offers a rare opportunity for any buyer to build their dream

- Large acre allotment of vacant land in Bumberra Place
- Tightly held family friendly cul de sac
- Ready to build with services at block
- Two road frontages
- Incredible views over Mudgee township and racecourse
- Securing land in this area is rare don't miss your chance!
- Surrounded by established homes

Established in an enviable location ready for you to build your dream home and enjoy the view forever.

To arrange your inspection contact Alyse Pilley at The Property Shop on 0421 648 155

**Price** : \$ 400,000 **Land Size** : 4007 sqm