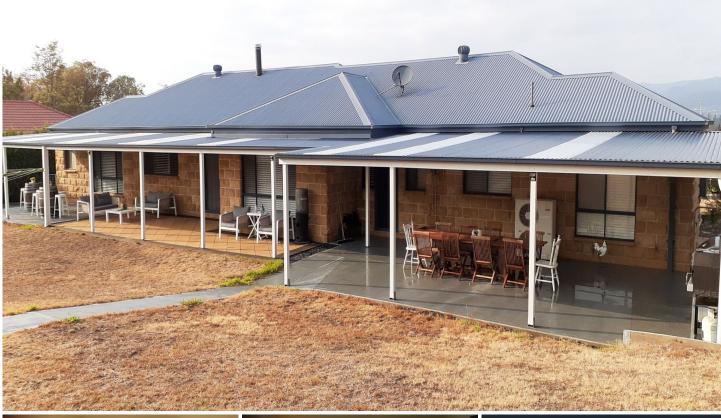

## 12 Bumberra Place Mudgee NSW

This executive style home is located on the outskirts of Mudgee in a sought after estate. It is situated on a large block and features the following:

- Large master bedroom with ensuite and walk in robe and wall mounted TV;

- Three large bedrooms with built in robes;
- Office;
- Open plan living/dining/kitchen area with fireplace;
- Formal lounge area;
- Ducted air conditioning throughout plus split system AC to master;
- Wall heaters in bedrooms;
- Large outdoor entertainment area with wall mounted TV;
- Granny flat separate to house with kitchenette and bathroom;
- Large pool with under cover kabana area;
- Lawn, garden and pool maintenance included.