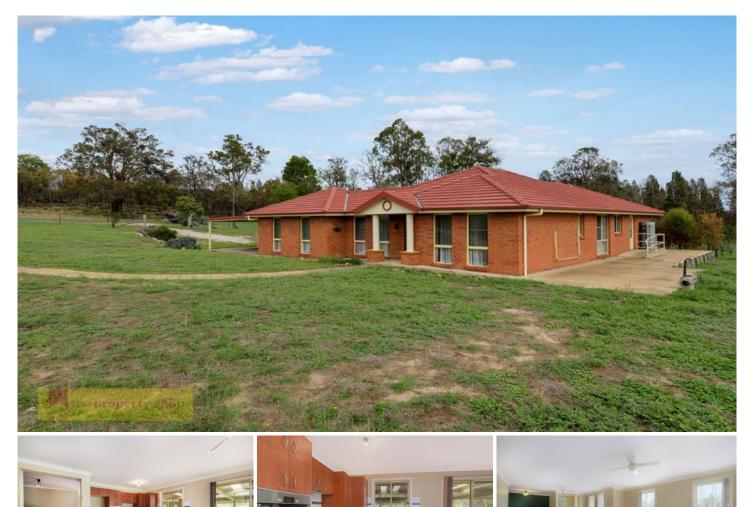

## 16 Jindalee Road Mudgee NSW

This fantastic 10.27ha (25 acre) lifestyle property is located an easy drive north of Mudgee & 15 minutes from Gulgong. Boasting a sprawling brick veneer home, good shedding and loads of water. Your new lifestyle property awaits you

- Four well sized bedrooms, large master with walk in robe and modern ensuite

- Central kitchen featuring quality appliances, loads of storage, breakfast bar
- Modern expansive main bathroom disability friendly
- Open plan living and dining flowing effortlessly to outdoor entertaining
- Secondary formal living and dining with built in bar
- Shedding galore with single lock up garage, triple carport and shipping container
- Loads of freshwater storage and equipped bore
- 10.27HA (25 acres) of mixed timber & cleared land

- Phone service, tar sealed road, electric gate access, school bus & mail delivered

A wonderful brick veneer family residence established in a tightly held location