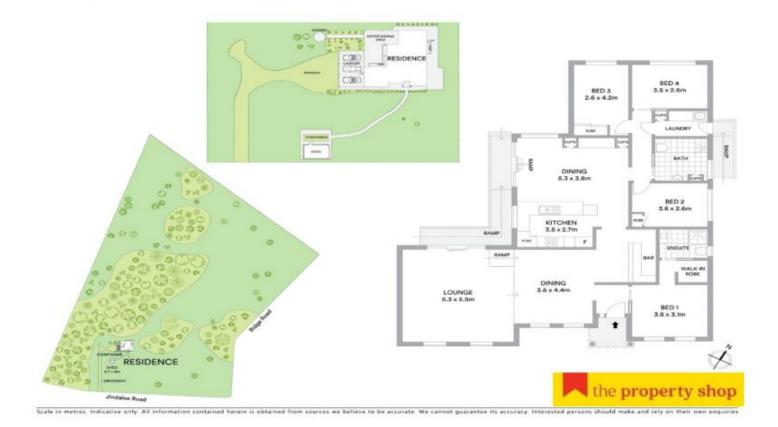

- Four well sized bedrooms, large master with walk in robe and modern ensuite

- Central kitchen featuring quality appliances, loads of storage, breakfast bar
- Modern expansive main bathroom disability friendly
- Open plan living and dining flowing effortlessly to outdoor entertaining
- Secondary formal living and dining with built in bar
- Shedding galore with single lock up garage, triple carport and shipping container
- Loads of freshwater storage and equipped bore
- 10.27HA (25 acres) of mixed timber & cleared land

## 4 🛤 2 🚔 4 🚘

Land Size : 10.27 ha View : https://www

: https://www.thepropertyshop.com.au/sale/n sw/dubbo-orana/mudgee/residential/rural/56 59945

Alyse Pilley 02 6372 2222

Sara Perry 02 6372 2222