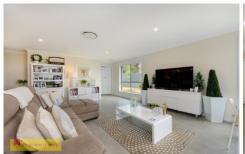

- Generous master bedroom with walk in robe & large ensuite
- Additional bedrooms all with built in robes
- Stylish kitchen forms the hub of the home with an island bench & quality appliances
- Open plan living & dining flooded with natural light
- Spacious main bathroom with bath, shower & vanity plus a separate toilet
- Huge internal laundry with additional storage
- Abundance of storage throughout the home
- Premium additions include ducted air conditioning & security system
- Double lock up garage providing internal access to the home
- Large rain water tank plumbed to house for convenient use
- Yard complete with pristine established gardens & lawns with yard access