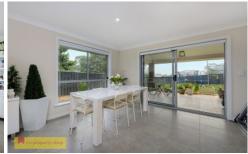

- Generous master bedroom with walk in robe & large ensuite
- Additional bedrooms all with built in robes
- Stylish kitchen forms the hub of the home with an island bench & quality appliances
- Open plan living & dining flooded with natural light
- Spacious main bathroom with bath, shower & vanity plus a separate toilet
- Huge internal laundry with additional storage
- Abundance of storage throughout the home
- Premium additions include ducted air conditioning & security system
- Double lock up garage providing internal access to the home
- Large rain water tank plumbed to house for convenient use
- Yard complete with pristine established gardens & lawns with yard access