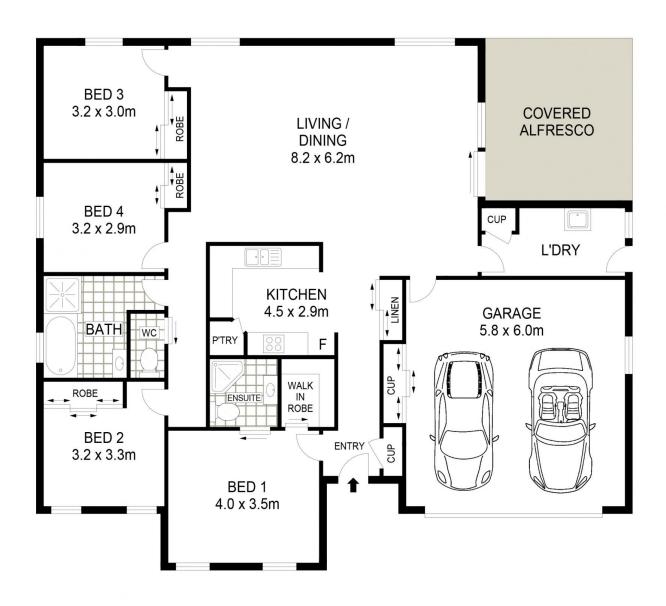

## 13a Ray Gooley Drive Mudgee NSW

Privately nestled within a peaceful South Mudgee street this impeccably finished four bedroom home is a hidden gem. This property holds vast appeal overflowing with features & premium additions.

- Generous master bedroom with walk in robe & large ensuite
- Additional bedrooms all with built in robes
- Stylish kitchen forms the hub of the home with an island bench & quality appliances
- Open plan living & dining flooded with natural light
- Spacious main bathroom with bath, shower & vanity plus a separate toilet
- Huge internal laundry with additional storage
- Abundance of storage throughout the home
- Premium additions include ducted air conditioning & security system
- Double lock up garage providing internal access to the home
- Large rain water tank plumbed to house for convenient use
- Yard complete with pristine established gardens & lawns with yard access