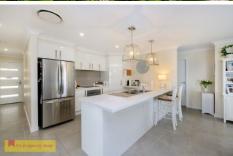

- Generous master bedroom with walk in robe & large ensuite
- Additional bedrooms all with built in robes
- Stylish kitchen forms the hub of the home with an island bench & quality appliances
- Open plan living & dining flooded with natural light
- Spacious main bathroom with bath, shower & vanity plus a separate toilet
- Huge internal laundry with additional storage
- Abundance of storage throughout the home
- Premium additions include ducted air conditioning & security system
- Double lock up garage providing internal access to the home
- Large rain water tank plumbed to house for convenient use
- Yard complete with pristine established gardens & lawns with yard access