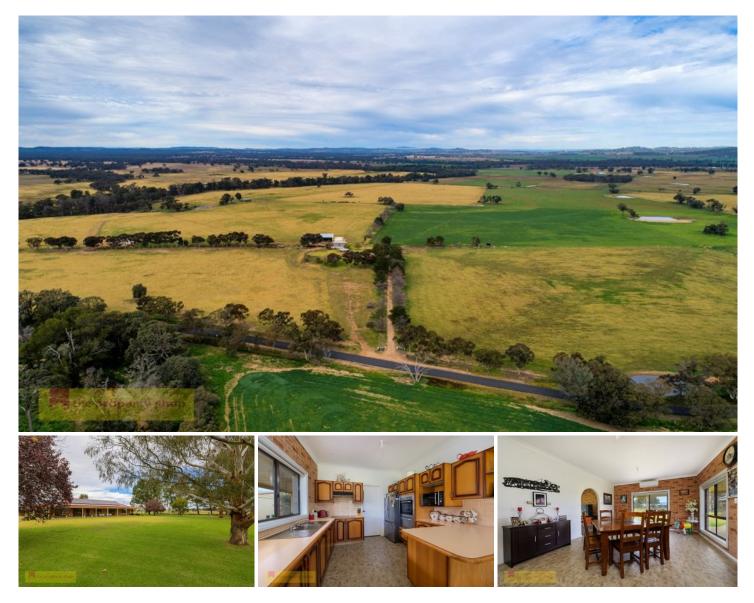

## 436 Spring Creek Road Gulgong NSW

Perfectly positioned 4km approximately from town or 30 mins from Mudgee on a highly versatile 81.34ha or approx. 200 acres sits this double brick country style four bedroom home.

Large bedrooms, spacious living areas, bore, dams, cattle yards, huge sheds plus creek frontage - these are just some of the features of this fantastic property.

- Four spacious bedrooms with ceiling fans

- Large country style kitchen with electric cooking & walk in pantry

- Well equipped bathroom with separate toilet plus second toilet in laundry

- Underfloor heating, reverse cycle A/C & ample storage throughout

- Covered alfresco area decorated with vines ideal for entertaining

- Established house yard with orchard & automated sprinkler system

- 12 kilowatt back to grid solar system,

- 90% approximately is arable suited to a foraging/cropping operation