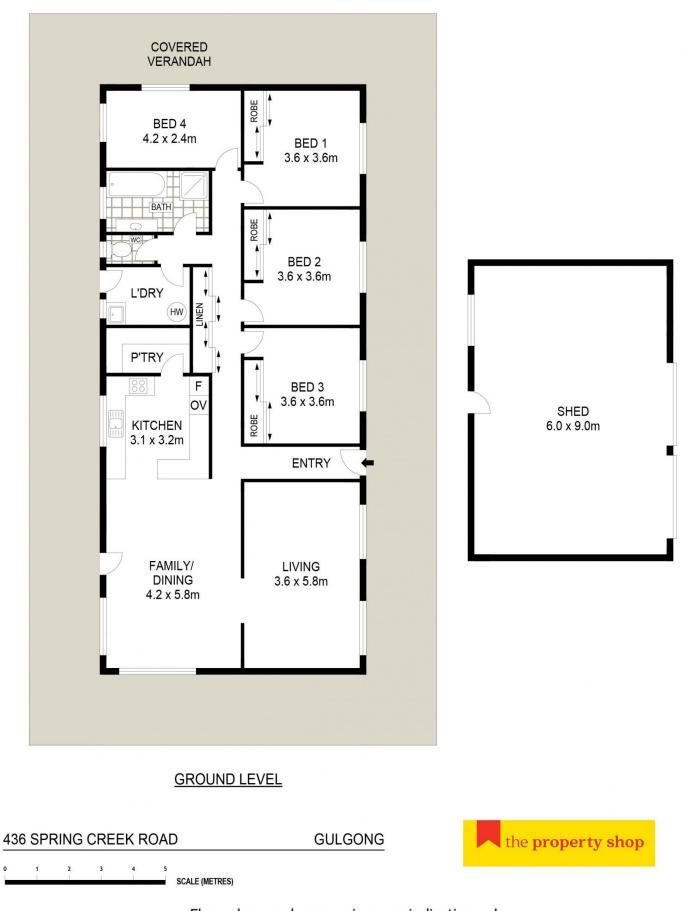

## 4 🌬 1 🚰 7 🚘

Land Size : 81.34 ha

View : https://www.thepropertyshop.com.au/sale/n sw/central-west/gulgong/residential/rural/56 59890

David Goldring 02 6372 2222

Alyse Pilley 02 6372 2222

Floor plans and rooms sizes are indicative only