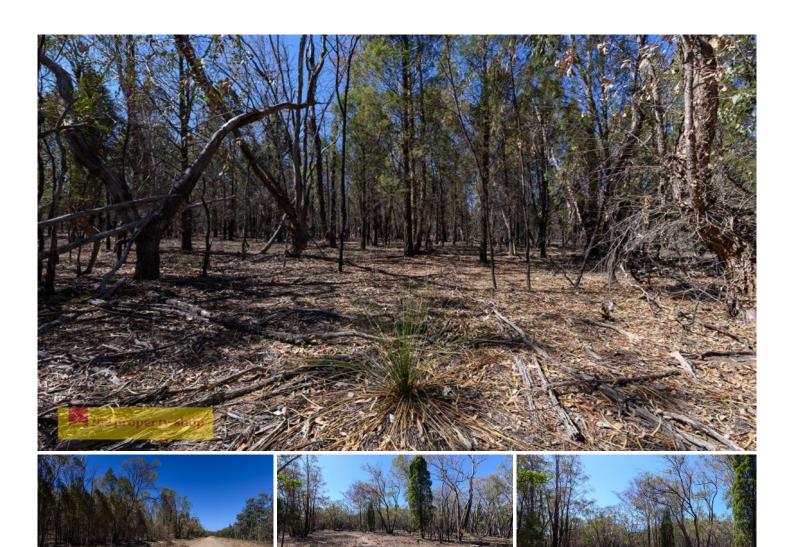

## 143 Cypress Drive Mudgee NSW

Be quick and secure the cheapest 10ha (25 acre) life style block on the market that you can put your own stamp on.

- 10.12 ha (25ac) approx. established natural timber & bush
- Great getaway block for outdoor activities or just chilling
- Build a shed, cabin or permanent residence (subject to council approval)
- Frontage to all weather council maintained gravel road (1.4km)
- Power nearby but why not install solar & save \$\$\$
- Cruisey 38km drive from Mudgee or 18km Gulgong