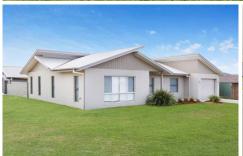

## 125 White Circle Mudgee NSW

This beautiful modern home is located in a highly desirable area of Mudgee and features the following:

- Light filled open living and dining area;
- Large master bedroom with large robe and ensuite;
- Built in robes in all bedrooms;
- Generous sized kitchen with dishwasher, gas cooking and loads of storage;
- Generous concrete alfresco area with shade sail;
- Three way main bathroom with large linen cupboard;
- Reverse cycle air conditioning and ceiling fans;
- Single remote garage with internal entry.