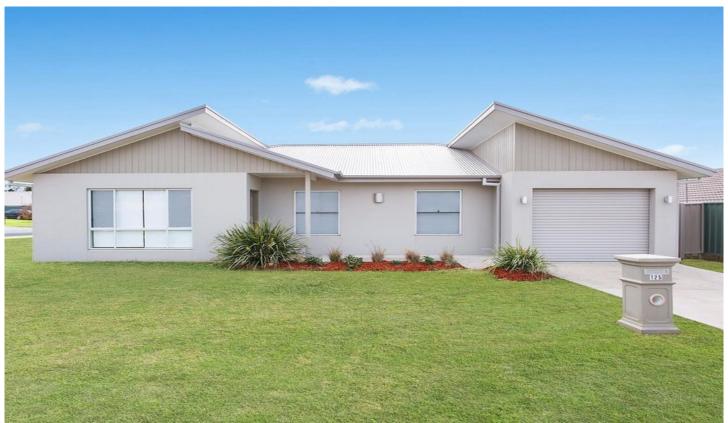

## 125 White Circle Mudgee NSW

This beautiful modern home is located in a highly desirable area of Mudgee and features the following:

- Light filled open living and dining area;
- Large master bedroom with large robe and ensuite;
- Built in robes in all bedrooms;
- Generous sized kitchen with dishwasher, gas cooking and loads of storage;
- Generous concrete alfresco area with shade sail;
- Three way main bathroom with large linen cupboard;
- Reverse cycle air conditioning and ceiling fans;
- Single remote garage with internal entry.