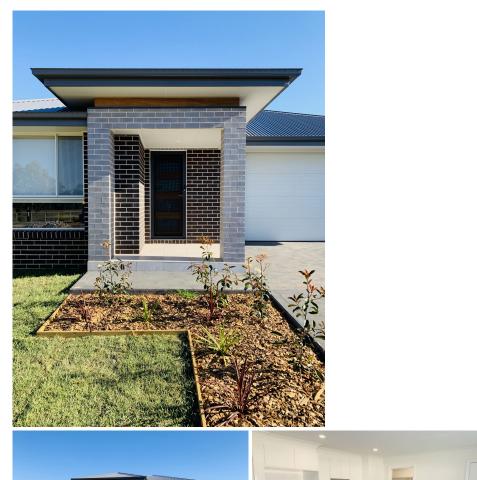

## 6 Pirie Close Mudgee NSW

A great opportunity to purchase a brand new family home, ready to move in and relax or reap the benefits as an investor.

- Room for the family is catered for with separate living areas - formal lounge, combined meals and family room plus a kids rumpus area/media room

- Four great sized rooms, all with built-in wardrobes, main with ensuite and walk in robe

- Well appointed kitchen with stone benchtops, walk-in pantry, dishwasher and breakfast bar

- Split system air-conditioning and gas heating outlets

- Covered alfresco area

- Double lock up garage with automatic door and access from inside

- Fully fenced yard with plenty of vehicle access and room for a shed

- Move in ready and positioned in a quiet cul-de-sac