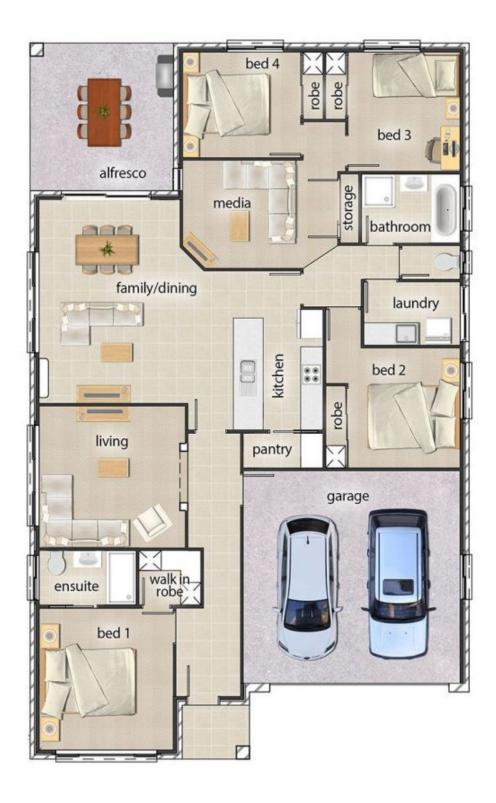

## 6 Pirie Close Mudgee NSW

A great opportunity to purchase a brand new family home, ready to move in and relax or reap the benefits as an investor.

- Room for the family is catered for with separate living areas - formal lounge, combined meals and family room plus a kids rumpus area/media room

- Four great sized rooms, all with built-in wardrobes, main with ensuite and walk in robe

- Well appointed kitchen with stone benchtops, walk-in pantry, dishwasher and breakfast bar

- Split system air-conditioning and gas heating outlets

- Covered alfresco area

- Double lock up garage with automatic door and access from inside

- Fully fenced yard with plenty of vehicle access and room for a shed

- Move in ready and positioned in a quiet cul-de-sac

## 4 🛤 2 🚔 2 🖨

| Price | : 3 | \$ 51 | 0,0 | 000 |
|-------|-----|-------|-----|-----|
|-------|-----|-------|-----|-----|

Land Size : 960 sqm

View : https://www.thepropertyshop.com.au/sale/n sw/dubbo-orana/mudgee/residential/house/ 5659868