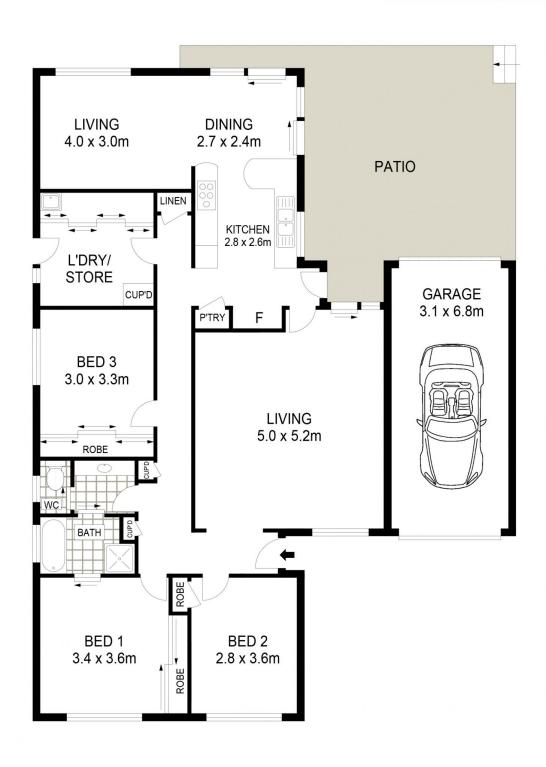

## 9 Carolina Crescent Mudgee NSW

This three bedroom home is located in a quiet location in South Mudgee and features the following:

- 3 bedrooms, all well sized with built-in wardrobes;
- Three way bathroom with ensuite access to the main bedroom;
- Two separate living areas, both opening to the North facing outdoor area;
- Single lock up garage with drive thru roller door;
- 670sqm fully fenced yard with garden shed storage.