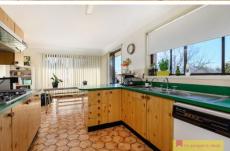

## 9 Carolina Crescent Mudgee NSW

This three bedroom home is located in a quiet location in South Mudgee and features the following:

- 3 bedrooms, all well sized with built-in wardrobes;
- Three way bathroom with ensuite access to the main bedroom;
- Two separate living areas, both opening to the North facing outdoor area;
- Single lock up garage with drive thru roller door;
- 670sqm fully fenced yard with garden shed storage.