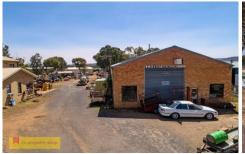

## 25 Sydney Road Mudgee NSW

Prime trophy positioned commercial block on Mudgee's main thoroughfare Sydney Road. Complete with a large 4 bedroom brick home, 420sqm workshop approx and generous block this is a rare opportunity.

- Trophy position in the heart of Mudgee's industrial area
- Prime 6017sqm approx of land
- Zoned B5 Business Development
- Large 420sqm approx workshop with mechanic pit, bathroom & office
- 80sqm approx washbay
- Substantial 4 bedroom 3 bathroom residence with double lock up garage
- Rates approximately \$7,700 per annum