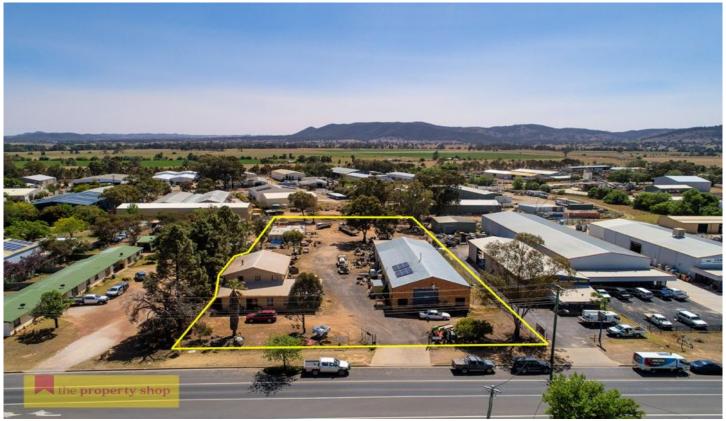

## 25 Sydney Road Mudgee NSW

Prime trophy positioned commercial block on Mudgee's main thoroughfare Sydney Road. Complete with a large 4 bedroom brick home, 420sqm workshop approx and generous block this is a rare opportunity.

- Trophy position in the heart of Mudgee's industrial area
- Prime 6017sqm approx of land
- Zoned B5 Business Development
- Large 420sqm approx workshop with mechanic pit, bathroom & office
- 80sqm approx washbay
- Substantial 4 bedroom 3 bathroom residence with double lock up garage
- Rates approximately \$7,700 per annum

Auction to be held Friday 13th December at 11:00 in The Property Shop Auction Room.

Price : \$ 1,415,000 Building Size : 756 sqm

Land Size : 6017 sqm View : https://ww

: https://www.thepropertyshop.com.au/sal e/nsw/dubbo-orana/mudgee/commercial