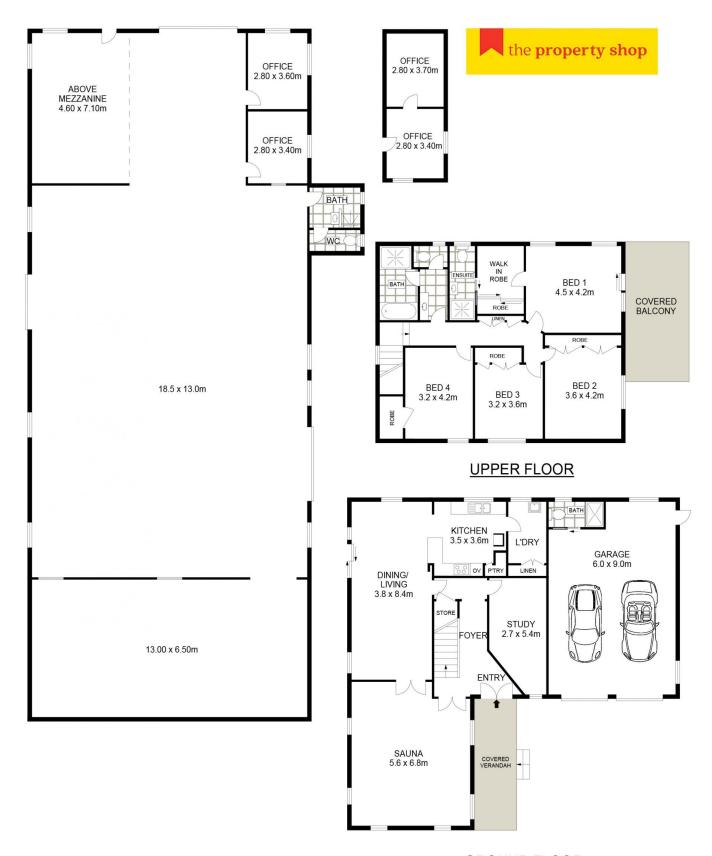

## 25 Sydney Road Mudgee NSW

Prime trophy positioned commercial block on Mudgee's main thoroughfare Sydney Road. Complete with a large 4 bedroom brick home, 420sqm workshop approx and generous block this is a rare opportunity.

- Trophy position in the heart of Mudgee's industrial area
- Prime 6017sqm approx of land
- Zoned B5 Business Development
- Large 420sqm approx workshop with mechanic pit, bathroom & office
- 80sqm approx washbay
- Substantial 4 bedroom 3 bathroom residence with double lock up garage
- Rates approximately \$7,700 per annum