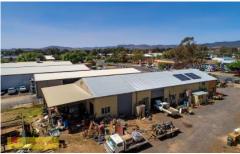

## 25 Sydney Road Mudgee NSW

Prime trophy positioned commercial block on Mudgee's main thoroughfare Sydney Road. Complete with a large 4 bedroom brick home, 420sqm workshop approx and generous block this is a rare opportunity.

- Trophy position in the heart of Mudgee's industrial area
- Prime 6017sqm approx of land
- Zoned B5 Business Development
- Large 420sqm approx workshop with mechanic pit, bathroom & office
- 80sqm approx washbay
- Substantial 4 bedroom 3 bathroom residence with double lock up garage
- Rates approximately \$7,700 per annum