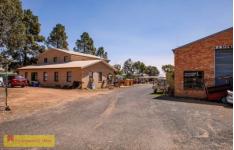

## 25 Sydney Road Mudgee NSW

Prime trophy positioned commercial block on Mudgee's main thoroughfare Sydney Road. Complete with a large 4 bedroom brick home, 420sqm workshop approx and generous block this is a rare opportunity.

- Trophy position in the heart of Mudgee's industrial area
- Prime 6017sqm approx of land
- Zoned B5 Business Development
- Large 420sqm approx workshop with mechanic pit, bathroom & office
- 80sqm approx washbay
- Substantial 4 bedroom 3 bathroom residence with double lock up garage
- Rates approximately \$7,700 per annum