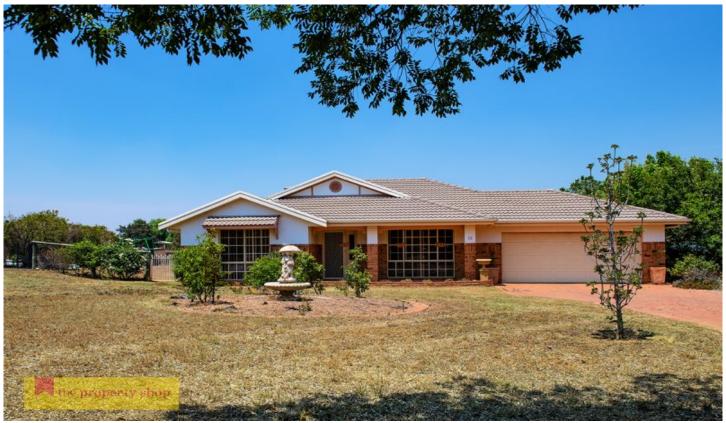

## 12 Chestnut Close Mudgee NSW

Situated in North Ridge Estate, Putta Bucca, 12 Chestnut Close not only boasts a large 4789sqm block typical of the area, but also outstanding views back over Mudgee. Your family home awaits, here is what it has to offer:

- Four spacious bedrooms, all with built-in robes. The main bedroom offers a walk-in robe and ensuite bathroom
- Two separate living areas, perfect for family living
- Open plan and very spacious living, kitchen and dining with lots of natural light, split system air-conditioning and ceiling fan
- Evaporative cooling throughout as well as gas heating
- Covered outdoor entertaining with more of those views!
- Double garage with automatic door opener plus a double bay shed with workshop power connected
- Established garden and trees plus an unequipped bore

Add your stamp to this quality home, located in a tightly held cul-de-sac in Putta Bucca, Mudgee

4 **-** 2 <del>-</del> 4 <del>-</del> 2

**Price** : \$ 750,000 **Land Size** : 4789 sqm

View: https://www.thepropertyshop.com.au/sale/n