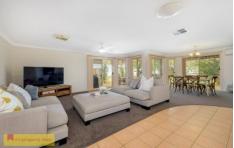

- Four spacious bedrooms, all with built-in robes. The main bedroom offers a walk-in robe and ensuite bathroom
- Two separate living areas, perfect for family living
- Open plan and very spacious living, kitchen and dining with lots of natural light, split system air-conditioning and ceiling fan
- Evaporative cooling throughout as well as gas heating
- Covered outdoor entertaining with more of those views!
- Double garage with automatic door opener plus a double bay shed with workshop power connected
- Established garden and trees plus an unequipped bore