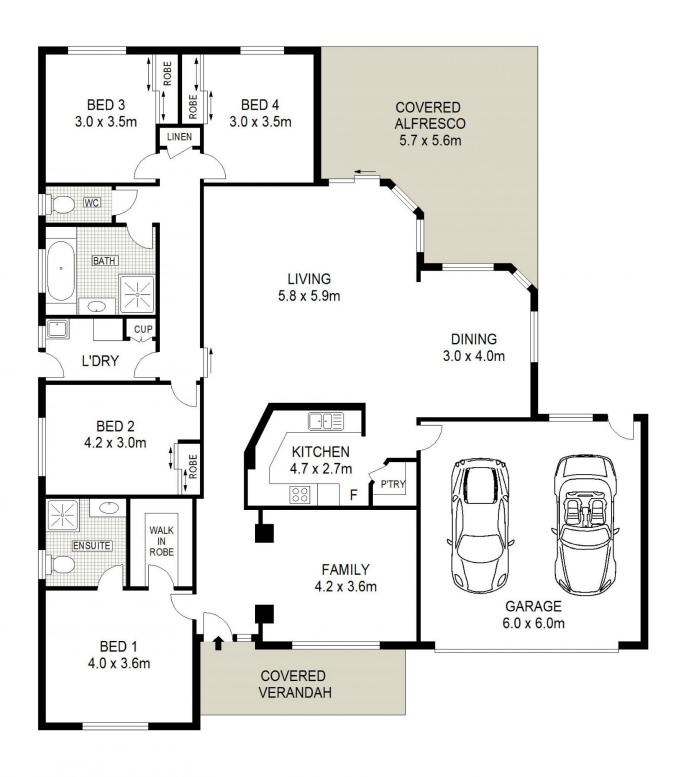

## 12 Chestnut Close Mudgee NSW

Situated in North Ridge Estate, Putta Bucca, 12 Chestnut Close not only boasts a large 4789sqm block typical of the area, but also outstanding views back over Mudgee. Your family home awaits, here is what it has to offer:

- Four spacious bedrooms, all with built-in robes. The main bedroom offers a walk-in robe and ensuite bathroom
- Two separate living areas, perfect for family living
- Open plan and very spacious living, kitchen and dining with lots of natural light, split system air-conditioning and ceiling fan
- Evaporative cooling throughout as well as gas heating
- Covered outdoor entertaining with more of those views!
- Double garage with automatic door opener plus a double bay shed with workshop power connected
- Established garden and trees plus an unequipped bore