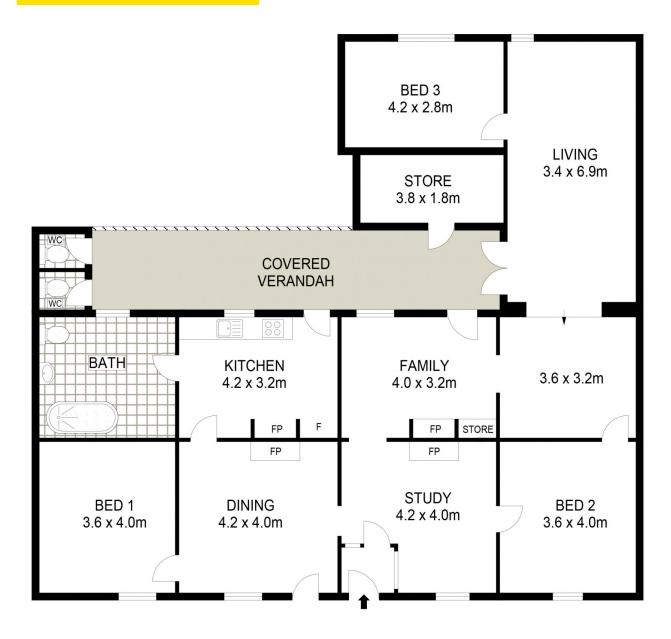

## 24-26 Louee Street Rylstone NSW

What was once two office spaces has now been transformed into a luxurious three bedroom home, with attention to detail and empathetic renovations completed to the highest standard. This could easily be utilized for short stays accommodation, with Rylstone known to enjoy high levels of tourism attracted to it's historical country charm.

- Three well sized bedrooms, one boasting a beautiful exposed brick wall with copper trimmings
- Fully renovated bathroom with freestanding claw foot bath
- A further two toilets can be found outside
- Ample living space including a living room, separate dining room, gymnasium, reading room and study
- Ducted air-conditioning throughout plus original open fireplaces to create ambiance and warmth
- Well sized fully fenced yard with a double carport. There is also a handy lockable storage room or cellar, perfect for all of those local wines.

Endless opportunities are available (STCA), continue use as a three bedroom residence, live in one side and offer a shop front on the other or perhaps convert into two residences and double the income.