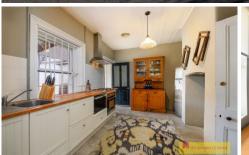

- Three well sized bedrooms, one boasting a beautiful exposed brick wall with copper trimmings
- Fully renovated bathroom with freestanding claw foot bath
- A further two toilets can be found outside
- Ample living space including a living room, separate dining room, gymnasium, reading room and study
- Ducted air-conditioning throughout plus original open fireplaces to create ambiance and warmth
- Well sized fully fenced yard with a double carport. There is also a handy lockable storage room or cellar, perfect for all of those local wines.