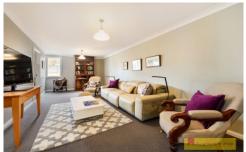

- Three well sized bedrooms, one boasting a beautiful exposed brick wall with copper trimmings
- Fully renovated bathroom with freestanding claw foot bath
- A further two toilets can be found outside
- Ample living space including a living room, separate dining room, gymnasium, reading room and study
- Ducted air-conditioning throughout plus original open fireplaces to create ambiance and warmth
- Well sized fully fenced yard with a double carport. There is also a handy lockable storage room or cellar, perfect for all of those local wines.