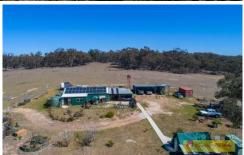

## 264 Highland Home Road Mudgee NSW

313 Hectares of natural rural country to enjoy whatever outdoor activities make up your leisure list with peace and quiet assured.

- 313 hectares (approx 773 acres) gentle slopes, hills with cleared areas & natural timber & abundant wildlife
- Very comfortable 3 bedroom, shed style dwelling with covered outdoor entertaining area & secured fenced "house yard"
- 5KW \* Off Grid\* solar plus 6.0kva back-up generator so no power shortages
- Vast frontage to seasonal Meroo Creek, 3 dams and rainwater tank storage
- Spectacular panoramic views over mountain ranges to the East
- Satellite NBN, Telstra telephone, solar hot water & septic convenience
- A list of outdoor activities could include camping, horse back/motor bike riding, hunting & gold panning to name just a few
- Located in the Hargraves region, 60km south of Mudgee