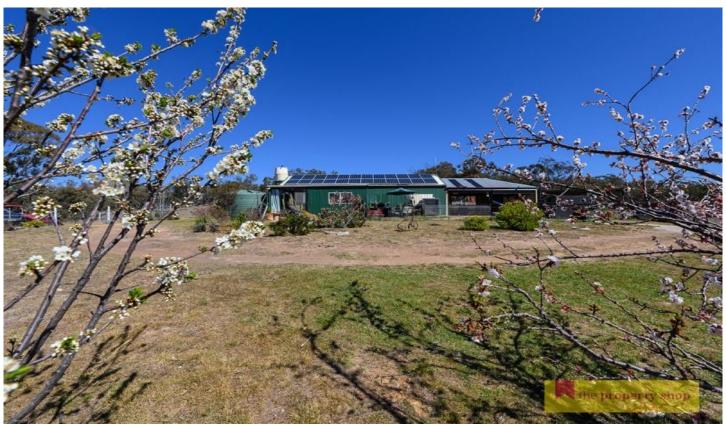

## 264 Highland Home Road Mudgee NSW

313 Hectares of natural rural country to enjoy whatever outdoor activities make up your leisure list with peace and quiet assured.

- 313 hectares (approx 773 acres) gentle slopes, hills with cleared areas & natural timber & abundant wildlife
- Very comfortable 3 bedroom, shed style dwelling with covered outdoor entertaining area & secured fenced "house yard"
- 5KW \* Off Grid\* solar plus 6.0kva back-up generator so no power shortages
- Vast frontage to seasonal Meroo Creek, 3 dams and rainwater tank storage
- Spectacular panoramic views over mountain ranges to the East
- Satellite NBN, Telstra telephone, solar hot water & septic convenience
- A list of outdoor activities could include camping, horse back/motor bike riding, hunting & gold panning to name just a few
- Located in the Hargraves region, 60km south of Mudgee