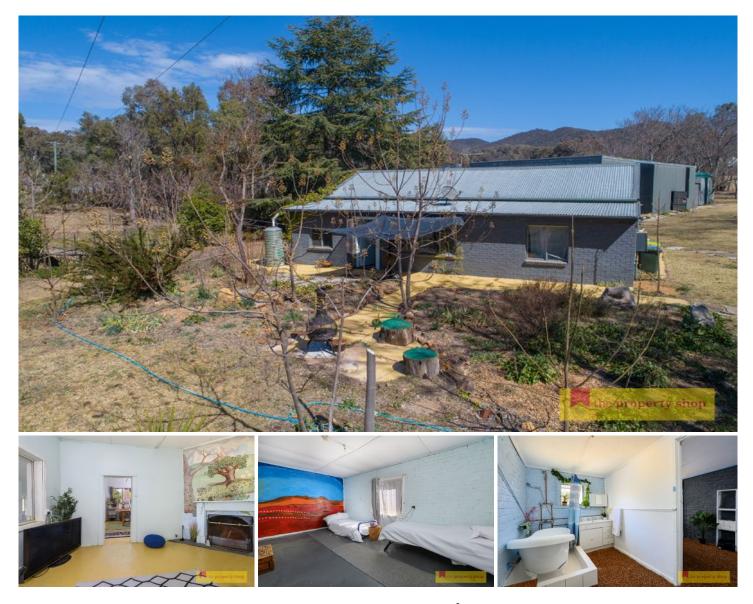

## 254 Robertson Road Mudgee NSW

Rare opportunity to secure 2.83 hectares (7 acres approx.) nestled on Mudgee's fringe. Enjoy peace and serenity, with the convenience of being minutes from the bustling CBD. Slip into your own private bush retreat - a rare find!

- 2.83 hectares (7 acres approx) - shade trees to cleared land

- Three bedroom, one bathroom dwelling

- Secondary man cave with kitchen and bathroom

- Stay warm throughout the colder months with open fireplace

- Rustic studio with small kitchenette and open fireplace
- Water is plentiful with two dams, seasonal creek and 10,000L fresh water storage
- Established orchard with oranges, olives, pear and more
- Massive 25  $\boldsymbol{x}$  15m concrete based shed with power connected

- Park like surrounds with established gardens and mature trees

Offering the ideal lifestyle property on Mudgee's doorstep, do not miss this rare opportunity

4 🛤 2 🚰 10 🚘

| Price | : \$ 485,000 |
|-------|--------------|
|-------|--------------|