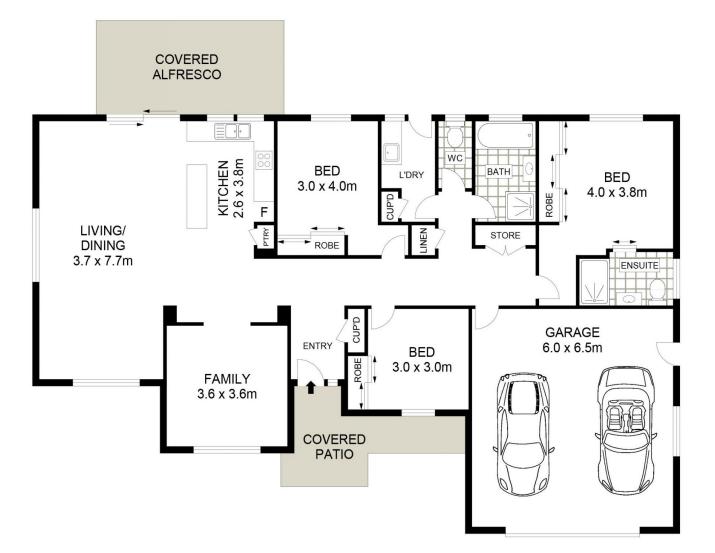

## 20 Palmer Avenue Mudgee NSW

With a focus on light filled spaces and easy care living this three bedroom home has been designed with modern interiors and a neutral colour palette throughout.

- Large master suite with mirrored built in robes, ceiling fan & modern ensuite

- Additional bedrooms both with built in robes & ceiling fans

- Contemporary fully equipped kitchen with island bench

- Open plan living/dining space off kitchen with reverse cycle air conditioning

- Separate sitting room that would make the ideal office space/study nook or kids play room

- Main bathroom with both bath & shower plus separate toilet

- Spacious laundry with abundance of cupboard space
- Ample storage throughout the home
- Covered alfresco area overlooks backyard

- Yard complete with established native gardens & potential for side access

David Goldring 02 6372 2222

Alyse Pilley 02 6372 2222

Floor plans and rooms sizes are indicative only