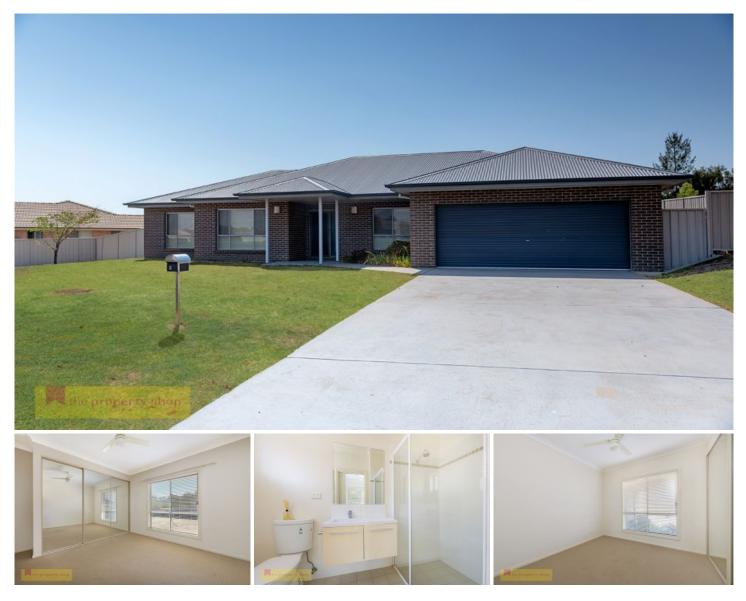

## 20 Palmer Avenue Mudgee NSW

With a focus on light filled spaces and easy care living this three bedroom home has been designed with modern interiors and a neutral colour palette throughout.

- Large master suite with mirrored built in robes, ceiling fan & modern ensuite

- Additional bedrooms both with built in robes & ceiling fans

- Contemporary fully equipped kitchen with island bench

- Open plan living/dining space off kitchen with reverse cycle air conditioning

- Separate sitting room that would make the ideal office space/study nook or kids play room

- Main bathroom with both bath & shower plus separate toilet

- Spacious laundry with abundance of cupboard space
- Ample storage throughout the home
- Covered alfresco area overlooks backyard

- Yard complete with established native gardens & potential for side access

This easy care home is the perfect choice for young families, professionals, first home buyers and investors. Call us today to arrange your inspection.