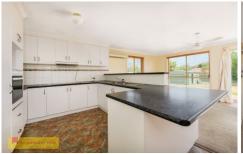

- Master bedroom features a bay window, built in robes & spacious ensuite
- Additional bedrooms all with built in robes
- Open plan light filled kitchen overlooks dining area & lounge room
- Second living space at the front of the house allows for versatile design
- Main bathroom with bath & shower plus separate toilet
- Large laundry provides outside access
- Paved alfresco area overlooks generous yard
- Yard complete with substantial shed & side access