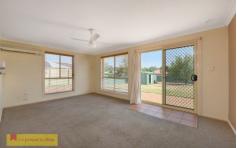

- Master bedroom features a bay window, built in robes & spacious ensuite
- Additional bedrooms all with built in robes
- Open plan light filled kitchen overlooks dining area & lounge room
- Second living space at the front of the house allows for versatile design
- Main bathroom with bath & shower plus separate toilet
- Large laundry provides outside access
- Paved alfresco area overlooks generous yard
- Yard complete with substantial shed & side access