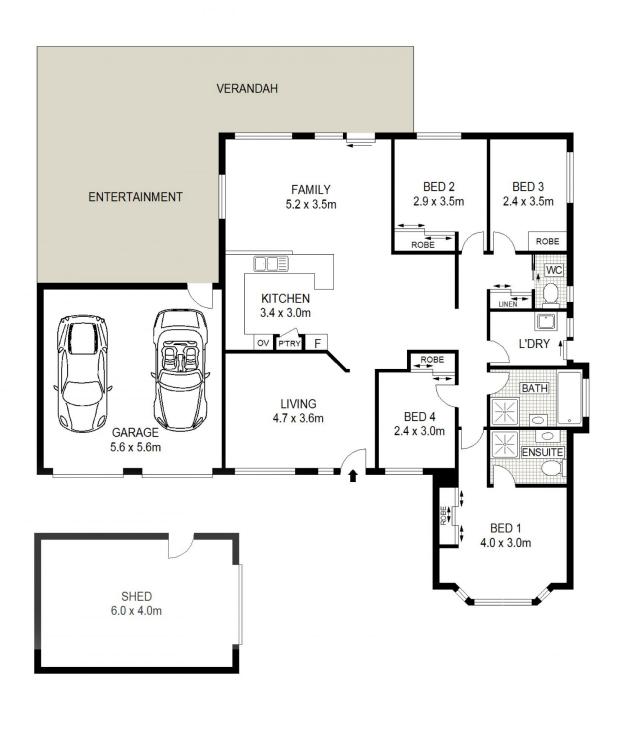

## 18 Woodside Close Mudgee NSW

This tidy four bedroom brick home boasts a generous layout, outdoor entertaining, abundant shedding & graces a spacious yard. All of this with a fantastic lifestyle location granting easy access to schools, parks & Mudgee's golf course.

- Master bedroom features a bay window, built in robes & spacious ensuite
- Additional bedrooms all with built in robes
- Open plan light filled kitchen overlooks dining area & lounge room
- Second living space at the front of the house allows for versatile design
- Main bathroom with bath & shower plus separate toilet
- Large laundry provides outside access
- Paved alfresco area overlooks generous yard
- Yard complete with substantial shed & side access

This is a welcoming home delivering a functional layout with a popular family friendly locality. Call us today to arrange your inspection.

4 📭 2 ⋤ 3 🗬

**Price** : \$ 487,000 **Land Size** : 987 sqm

View: https://www.thepropertyshop.com.au/sale/n