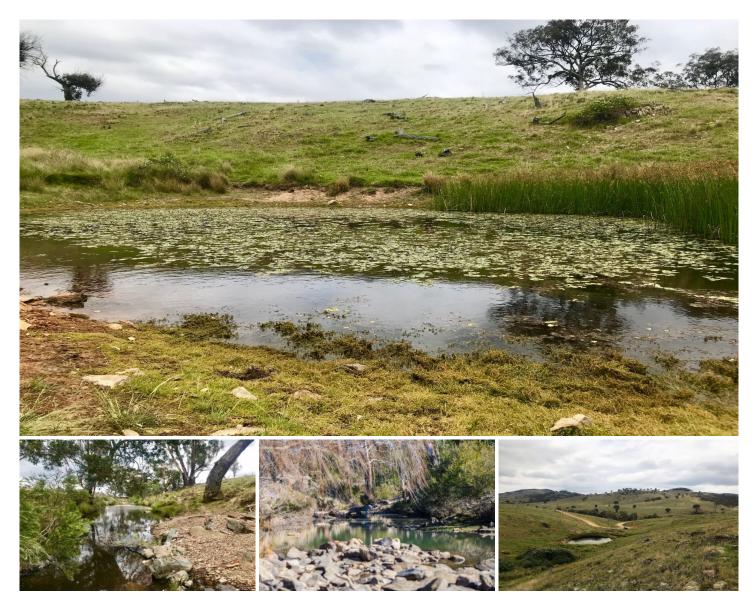

## 1018 Campbells Creek Road Mudgee NSW

An impressive recreation block on approximately 165 acres boasting Campbells Creek frontage, two dams, dual road frontages and power running through the block - this is a standout parcel of land conveniently located just 35 minutes from Mudgee.

- 66.77 hectares or approximately 165 acres

- Suitable for small scale grazing and lifestyle use
- Easily accessible with Campbells Creek Road frontage and Sorata Lane
- Two dams, one of which is spring fed, plus Campbells Creek runs through the block
- Power runs through the block (not connected)
- Split into two main paddocks
- Conveniently located approximately 35 minutes from Mudgee
- Only 10 minutes to the quaint township of Windeyer and the Golden Fleece Pub
- No dwelling entitlement perfect for a shed or weekender type accommodation