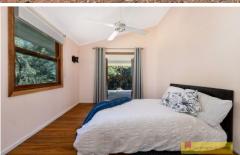

- Large master bedroom with french doors flowing to outdoor veranda and walk in robe
- Additional three bedrooms one featuring walk in robe
- Two bathrooms plus third toilet
- Stylish kitchen offering quality appliances, gas cooktop, loads of storage and pressed tin splashback
- Kitchen overlooks large open plan living with woodfire and views over the countryside
- Covered front veranda for outdoor entertaining
- Ample water with three large dams and 20,000L approx. freshwater storage
- Large workshop with mechanical pit and garage with garden shed
- Stay off grid with 2.6kva solar system plus back-up generator
- Established only 25 minutes from Mudgee on 10.17 ha of natural timbered land