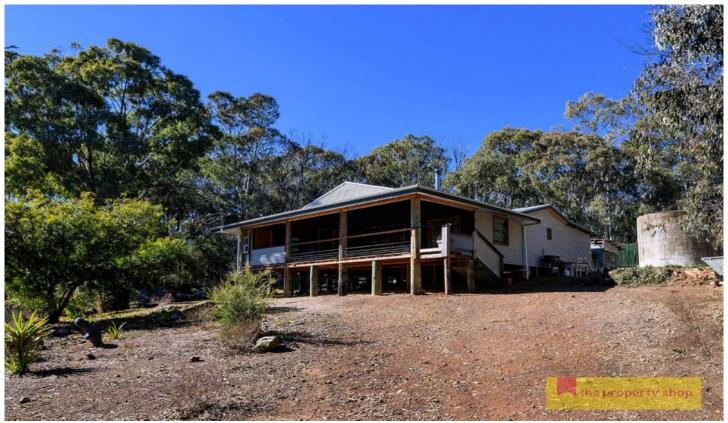

## 51 Woorawa Road Mudgee NSW

Perfectly situated Sydney side of Mudgee & nestled on an ideal lifestyle block this 10.17 hectares (25 acres approx.) is only 25 minutes from Mudgee. Featuring a tastefully renovated 4 bedroom cottage and loads of fresh water storage this property is a must to inspect

- Large master bedroom with french doors flowing to outdoor veranda and walk in robe
- Additional three bedrooms one featuring walk in robe
- Two bathrooms plus third toilet
- Stylish kitchen offering quality appliances, gas cooktop, loads of storage and pressed tin splashback
- Kitchen overlooks large open plan living with woodfire and views over the countryside
- Covered front veranda for outdoor entertaining
- Ample water with three large dams and 20,000L approx. freshwater storage
- Large workshop with mechanical pit and garage with garden shed
- Stay off grid with 2.6kva solar system plus back-up generator
- Established only 25 minutes from Mudgee on 10.17 ha of natural timbered land