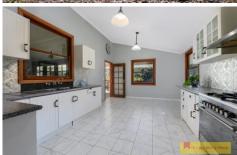

- Large master bedroom with french doors flowing to outdoor veranda and walk in robe
- Additional three bedrooms one featuring walk in robe
- Two bathrooms plus third toilet
- Stylish kitchen offering quality appliances, gas cooktop, loads of storage and pressed tin splashback
- Kitchen overlooks large open plan living with woodfire and views over the countryside
- Covered front veranda for outdoor entertaining
- Ample water with three large dams and 20,000L approx. freshwater storage
- Large workshop with mechanical pit and garage with garden shed
- Stay off grid with 2.6kva solar system plus back-up generator
- Established only 25 minutes from Mudgee on 10.17 ha of natural timbered land