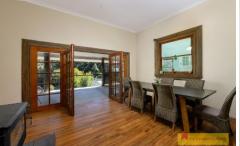

- Large master bedroom with french doors flowing to outdoor veranda and walk in robe
- Additional three bedrooms one featuring walk in robe
- Two bathrooms plus third toilet
- Stylish kitchen offering quality appliances, gas cooktop, loads of storage and pressed tin splashback
- Kitchen overlooks large open plan living with woodfire and views over the countryside
- Covered front veranda for outdoor entertaining
- Ample water with three large dams and 20,000L approx. freshwater storage
- Large workshop with mechanical pit and garage with garden shed
- Stay off grid with 2.6kva solar system plus back-up generator
- Established only 25 minutes from Mudgee on 10.17 ha of natural timbered land