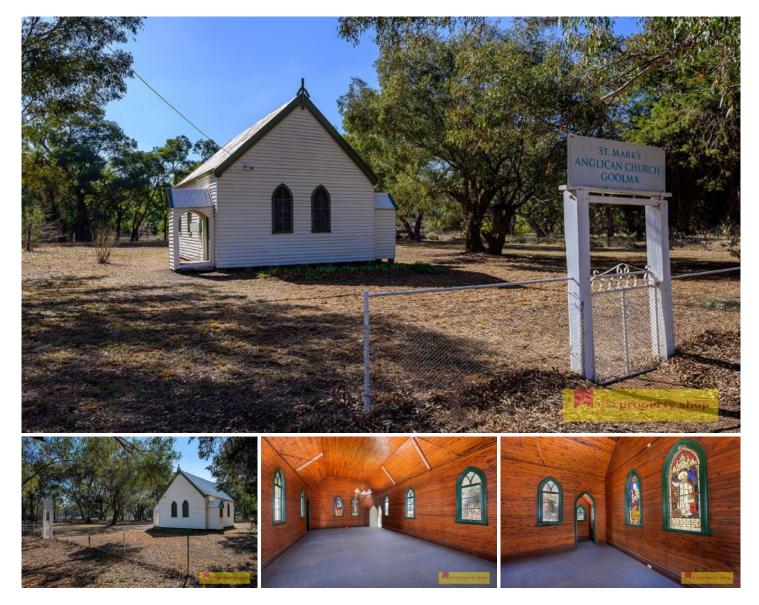

## 2976 Goolma Road Goolma NSW

A very rare and exciting opportunity to own your very own church. Loaded with period charm, character and abundant potential, St Mark's is waiting to be transformed into its next chapter.

- Heritage circa 1916 Anglican Church of weatherboard construction

- Period features including stained glass windows and high cathedral ceilings

- Plenty of potential for development into a residence or relocation (STCA)

- Prominent position with over 4047m2 of land, zoned RU1 Primary Production

- Situated in a quiet bush setting in the quiet rural village of Goolma

- Goolma Creek is a stones throw away and the public school is close by

- Approximately 30km West of Gulgong and 50km North/West from Mudgee

For Auction 11am Friday 11th October in The Property Shop Auction Rooms - 58 Market Street, Mudgee

| Price     | : \$ 135,000                                |
|-----------|---------------------------------------------|
| Land Size | : 4047 sqm                                  |
| View      | : https://www.thepropertyshop.com.au/sale/n |
|           | sw/central-west/goolma/residential/house/5  |
|           | 659770                                      |