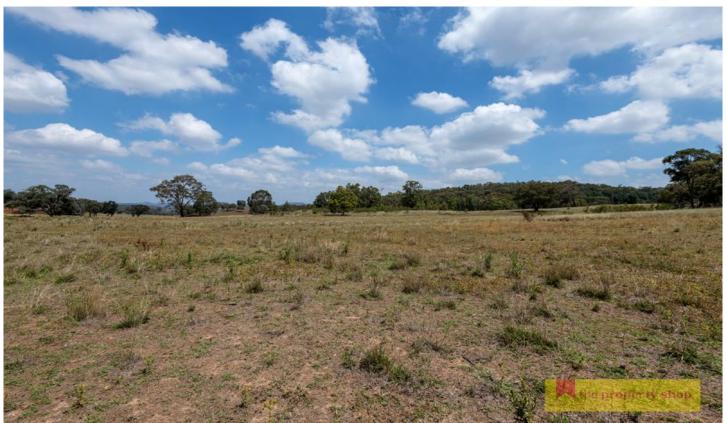

## Lot 133/769 Black Springs Road Mudgee NSW

Ideally located 13 kms North of Mudgee's CBD this 16.19HA (40 acre) property is the perfect back drop to a once in a lifetime opportunity to secure large acres this close to Mudgee & start creating your rural lifestyle

- Dwelling entitlement
- Elevated timbered to cleared land views over the Mudgee valley
- Boundary fenced stock proof
- Perfect position just 13km north of Mudgee CBD
- Secure once in a lifetime 16 sprawling hectares (40 acres approximately)