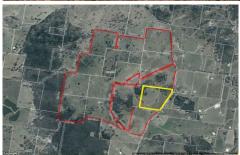

## Lot 133/769 Black Springs Road Mudgee NSW

Ideally located 13 kms North of Mudgee's CBD this 16.19HA (40 acre) property is the perfect back drop to a once in a lifetime opportunity to secure large acres this close to Mudgee & start creating your rural lifestyle

- Dwelling entitlement
- Elevated timbered to cleared land views over the Mudgee valley
- Boundary fenced stock proof
- Perfect position just 13km north of Mudgee CBD
- Secure once in a lifetime 16 sprawling hectares (40 acres approximately)