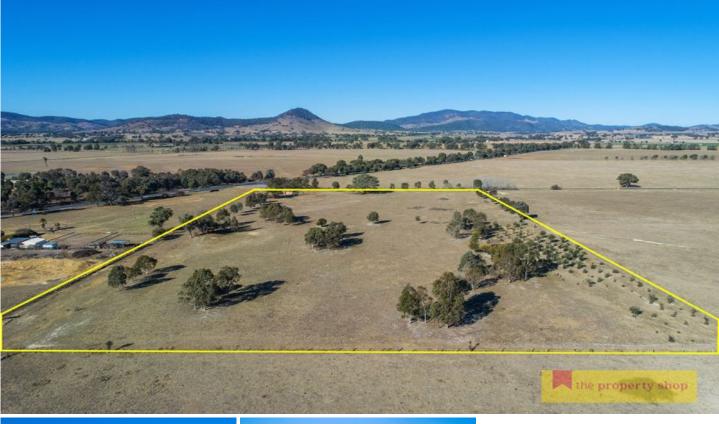

## 16 Spring Flat Road Mudgee NSW

Perfect opportunity to secure 4.98 hectares (12 acres) right on Mudgee's doorstep, conveniently located close to wineries, shops & Mudgee's CBD this property offers the space for rural living whilst holding the convenience of town on your doorstep

- 4.98 Hectare (12 acres approx.) fully fenced

- Plenty of house sites capturing rural views

- Original cottage & established orchard, mature trees with "well" making for the ideal rural lifestyle property only a stone's throw from Mudgee's CBD

- Zoned RU4 with dwelling entitlement permissible \*STCA

- The perfect rural lifestyle block right on the edge of town, build your dream home here

\*subjected to council approval

Offering an opportunity to build your dream home on acreage this close to Mudgee is super rare & a must to inspect