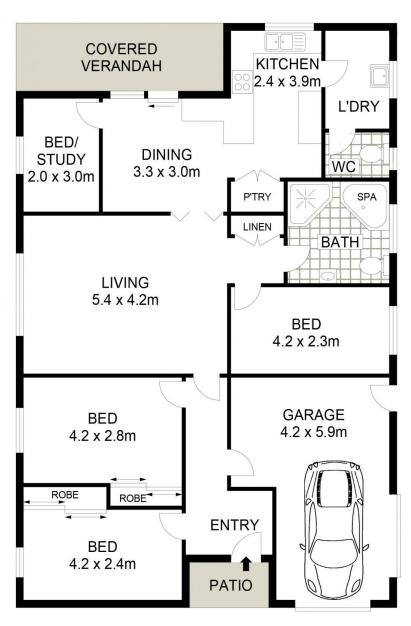

- Three bedrooms plus additional 4th bedroom/study/office
- Kitchen features stainless appliances, a double sink & breakfast bar opening onto the dining area
- Living space comprises a sunny north facing lounge room
- Bathroom complete with shower, toilet & bonus two person corner spa
- Spacious laundry with second toilet
- Abundance of storage throughout the home
- Single lock up garage plus impressive 7m x 6m shed connected to solar
- Yard complete with garden shed, 11 vegetable patches plus fruit trees
- Premium additions include reverse cycle a/c, 5KW solar system & rear lane access

With two street frontages & little ongoing maintenance required this property is an extremely attractive proposition for first home buyers, young families, retirees or the astute

4 📭 1 🖺 3 🖨

**Price** : \$ 379,000 **Land Size** : 701 sgm