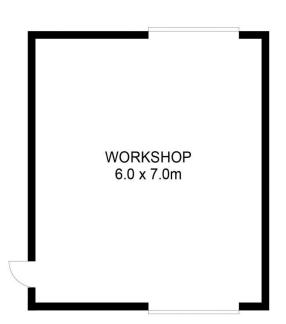

- Three bedrooms plus additional 4th bedroom/study/office
- Kitchen features stainless appliances, a double sink & breakfast bar opening onto the dining area
- Living space comprises a sunny north facing lounge room
- Bathroom complete with shower, toilet & bonus two person corner spa
- Spacious laundry with second toilet
- Abundance of storage throughout the home
- Single lock up garage plus impressive 7m x 6m shed connected to solar
- Yard complete with garden shed, 11 vegetable patches plus fruit trees
- Premium additions include reverse cycle a/c, 5KW solar system & rear lane access