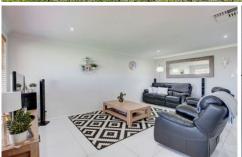

## 20 Woodside Close Mudgee NSW

Set in a tightly held street the property boasts a good size block, large shed and tasteful renovations throughout.

- Three bedrooms, master with walk in robe
- Attractive bathroom with ensuite access to main bedroom
- North facing family room/meals area with wood heater
- Separate lounge room; ducted evaporative cooling
- Stunning new stone kitchen, huge island bench, stainless appliances
- Expansive covered alfresco area
- Double lock up garage with internal access (DA approved plans to convert into a 4th bedroom with ensuite)
- Separate double colourbond shed and carport; power connected
- Fully fenced level yard, vehicle access to rear