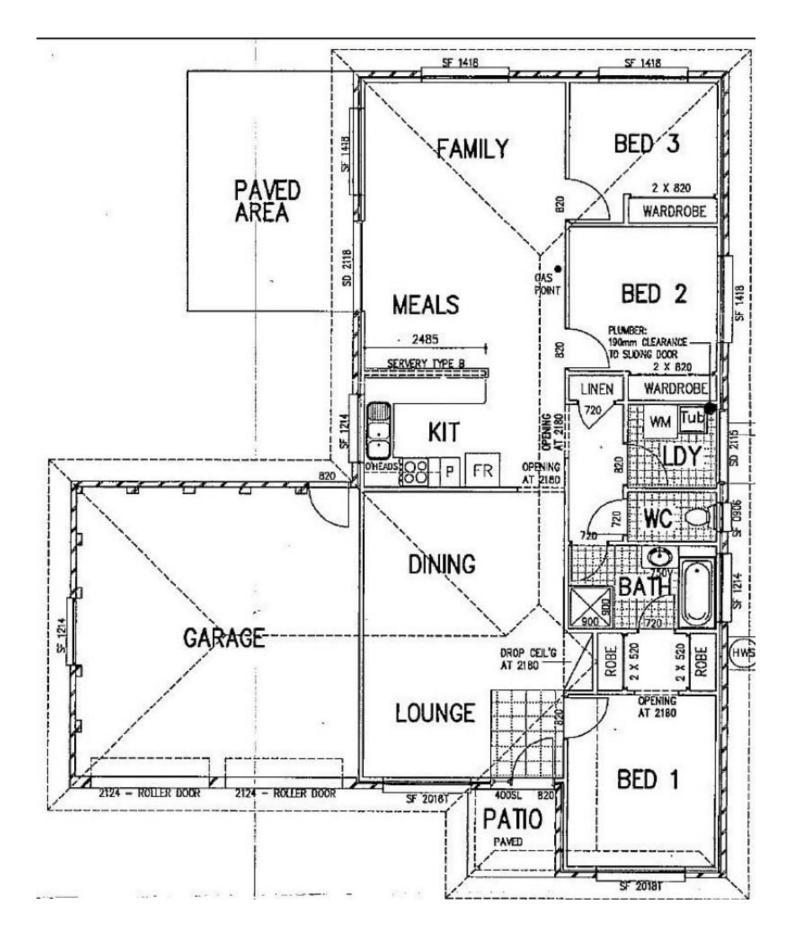

## 20 Woodside Close Mudgee NSW

Set in a tightly held street the property boasts a good size block, large shed and tasteful renovations throughout.

- Three bedrooms, master with walk in robe
- Attractive bathroom with ensuite access to main bedroom
- North facing family room/meals area with wood heater
- Separate lounge room; ducted evaporative cooling
- Stunning new stone kitchen, huge island bench, stainless appliances
- Expansive covered alfresco area
- Double lock up garage with internal access (DA approved plans to convert into a 4th bedroom with ensuite)
- Separate double colourbond shed and carport; power connected
- Fully fenced level yard, vehicle access to rear