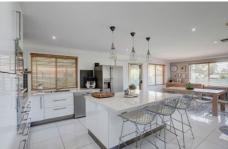

## 20 Woodside Close Mudgee NSW

Set in a tightly held street the property boasts a good size block, large shed and tasteful renovations throughout.

- Three bedrooms, master with walk in robe
- Attractive bathroom with ensuite access to main bedroom
- North facing family room/meals area with wood heater
- Separate lounge room; ducted evaporative cooling
- Stunning new stone kitchen, huge island bench, stainless appliances
- Expansive covered alfresco area
- Double lock up garage with internal access (DA approved plans to convert into a 4th bedroom with ensuite)
- Separate double colourbond shed and carport; power connected
- Fully fenced level yard, vehicle access to rear