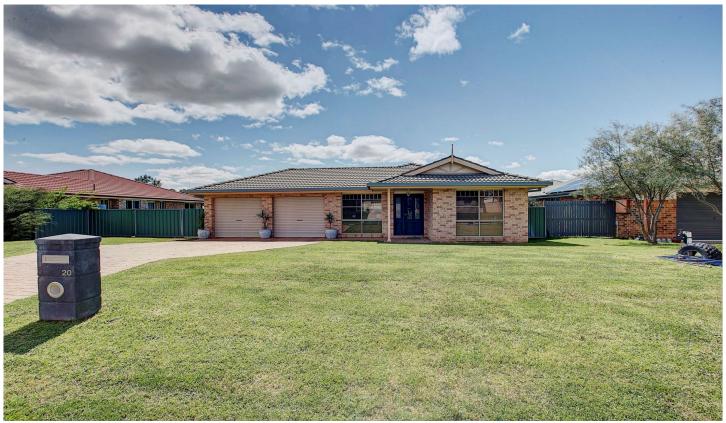

## 20 Woodside Close Mudgee NSW

Set in a tightly held street the property boasts a good size block, large shed and tasteful renovations throughout.

- Three bedrooms, master with walk in robe
- Attractive bathroom with ensuite access to main bedroom
- North facing family room/meals area with wood heater
- Separate lounge room; ducted evaporative cooling
- Stunning new stone kitchen, huge island bench, stainless appliances
- Expansive covered alfresco area
- Double lock up garage with internal access (DA approved plans to convert into a 4th bedroom with ensuite)
- Separate double colourbond shed and carport; power connected
- Fully fenced level yard, vehicle access to rear