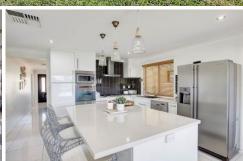

## 20 Woodside Close Mudgee NSW

Set in a tightly held street the property boasts a good size block, large shed and tasteful renovations throughout.

- Three bedrooms, master with walk in robe
- Attractive bathroom with ensuite access to main bedroom
- North facing family room/meals area with wood heater
- Separate lounge room; ducted evaporative cooling
- Stunning new stone kitchen, huge island bench, stainless appliances
- Expansive covered alfresco area
- Double lock up garage with internal access (DA approved plans to convert into a 4th bedroom with ensuite)
- Separate double colourbond shed and carport; power connected
- Fully fenced level yard, vehicle access to rear