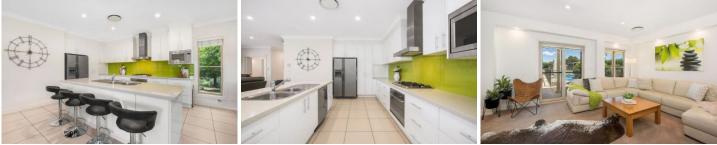

- Modern kitchen offering stone bench tops, quality appliances and loads of storage

- Entertainers delight with multiple light filled living zones flowing onto alfresco including outdoor built in BBQ

- Work from home with large light filled study - built in cabinetry