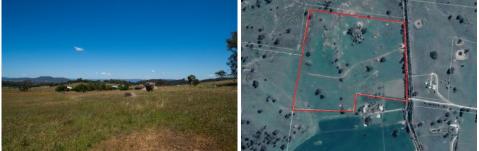

## **Black Springs Road Mudgee NSW**

Ideally located 12 kms North of Mudgee's CBD this property has the perfect back drop to a once in a lifetime lifestyle opportunity. Secure large acres this close to Mudgee & start creating your dream home

- Lot 10 being approximately 15 hectares (40 acres approx)
- Dwelling entitlement tar sealed road
- Elevated cleared land with amazing boulders- views over the Mudgee valley
- Boundary fenced stock proof
- Perfect elevated position just 12km north of Mudgee CBD