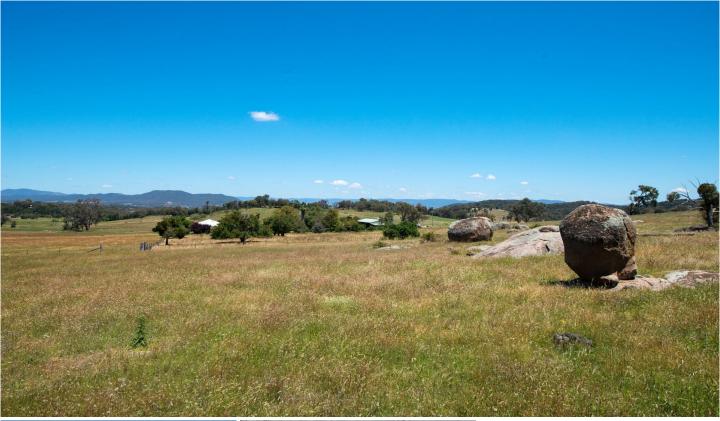

## **Black Springs Road Mudgee NSW**

Ideally located 12 kms North of Mudgee's CBD this property has the perfect back drop to a once in a lifetime lifestyle opportunity. Secure large acres this close to Mudgee & start creating your dream home

- Lot 10 being approximately 15 hectares (40 acres approx)
- Dwelling entitlement tar sealed road
- Elevated cleared land with amazing boulders- views over the Mudgee valley
- Boundary fenced stock proof
- Perfect elevated position just 12km north of Mudgee CBD