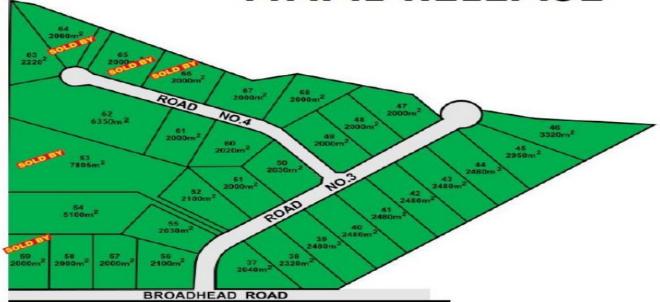

## BROADVIEW ESTATE FINAL RELEASE

## 65/ Broadhead Road Mudgee NSW

This is your last chance to secure half an acre in the desired Broadview Estate. Far larger than the average residential subdivision you can build your dream home in a family friendly Estate.

This stage of 'Broadview' estate comprises of lots ranging in size from 2000sqm to 7805sqm approximately.

Lot 65 has a land area of 2000sqm approximately.

There are positive building covenants in place to ensure the long term quality of the estate and all lots will have town services connected.

Situated on the southern edge of Mudgee most blocks enjoy a pleasant outlook. Close to the St Matthews school upgrade & only 5 kms from Mudgee's town centre.

Please note agent's interest.

Price : \$ 225,000 Land Size : 2000 sqm