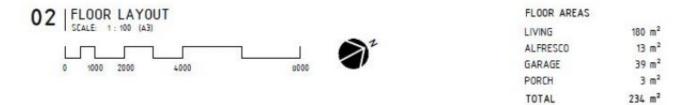

- ? Boasting four large bedrooms and two bathrooms
- ? Generous open plan living/dining area

? Stylish kitchen with quality appliances and stone bench tops

- ? Two large family living zones
- ? Covered entertaining area at rear
- ? Ducted reverse cycle air-conditioning throughout
- ? Double garage with automatic doors and internal entry

? Large level 878sqm block fully fenced, turfed and landscaped

For more details or to arrange an inspection, contact Alyse Pilley on 0421 648 155

## 4 🛤 2 🚔 2 🚘

Land Size : 878 sqm

View : https://www.thepropertyshop.com.au/sale/n sw/dubbo-orana/mudgee/residential/house/ 5659710

Alyse Pilley 02 6372 2222