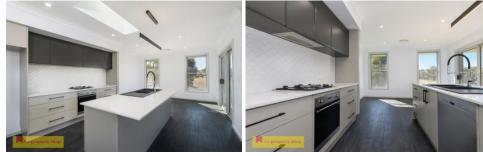

- ? Boasting four large bedrooms and two bathrooms
- ? Generous open plan living/dining area

? Stylish kitchen with quality appliances and stone bench tops

- ? Two large family living zones
- ? Covered entertaining area at rear
- ? Ducted reverse cycle air-conditioning throughout
- ? Double garage with automatic doors and internal entry