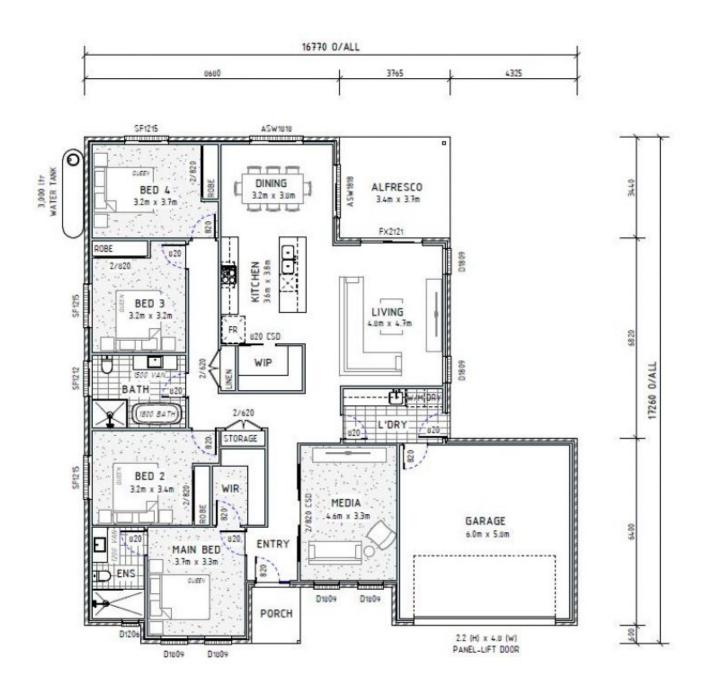

- ? Boasting four large bedrooms and two bathrooms
- ? Generous open plan living/dining area

? Stylish kitchen with quality appliances and stone bench tops

- ? Two large family living zones
- ? Covered entertaining area at rear
- ? Ducted reverse cycle air-conditioning throughout
- ? Double garage with automatic doors and internal entry

? Large level 878sqm block fully fenced, turfed and landscaped

For more details or to arrange an inspection, contact Alyse Pilley on 0421 648 155