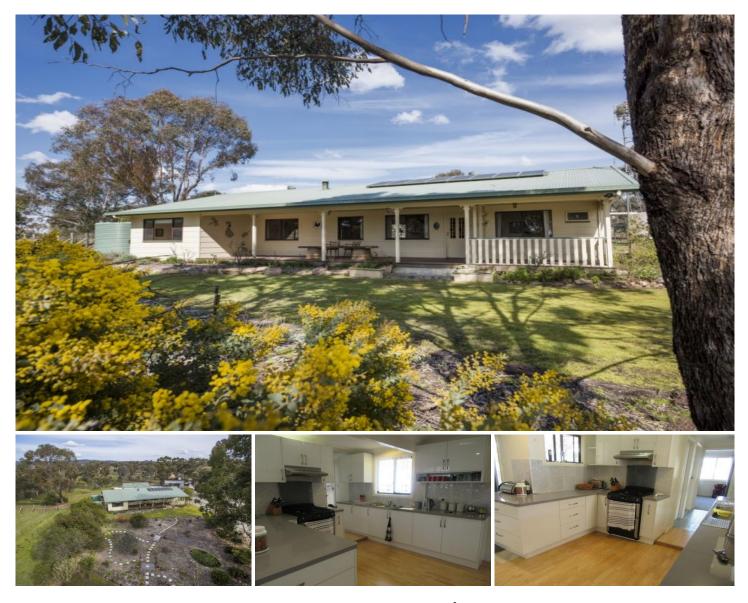

## 30 Norlenbah Road Mudgee NSW

Glorious views, sprawling residence, only 15 minutes from Mudgee's CBD. Nestled on 10.12HA (25 Acres) of quality land, every aspect of this property has been carefully planned resulting in an inviting, easy living country home with some very impressive attributes.

? Spacious four bedrooms with two bathrooms

- ? Open planned living and dining with multiple zones
- ? Outdoor living zones perfect entertainer
- ? Large kitchen with plenty of space and storage

? Modern bathroom with floor to ceiling tiles, second bathroom with separate WC

? Climate control is well catered for with fire place, ducted heating and cooling & ceiling fans - plus 2kw solar system back to grid

? Water is aplenty with 40,000L fresh water, additional spring fed dam

? Established gardens, netted orchid, small vineyard - make your own wine

- ? Large machinery shed, with additional man cave fit out
- ? Open paddocks with secure fencing plus sheep yards

? A wide front verandah offers wonderful district views and is an ideal place to sit and relax with a cool drink in hand,