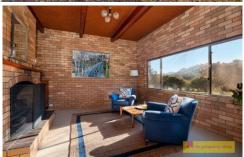

- Spacious extra large four bedroom double brick home
- Centrally located kitchen with walk in pantry and 900mm oven
- Multiple layout options with a choice of four living areas all with wood fires
- Two large modern bathrooms
- Large covered entertaining area overlooking in ground swimming pool
- Fully fenced house yard with established gardens
- One bedroom plus sleep out separate cottage with wood fire & reverse cycle a/c, ideal for the extended family or short stays