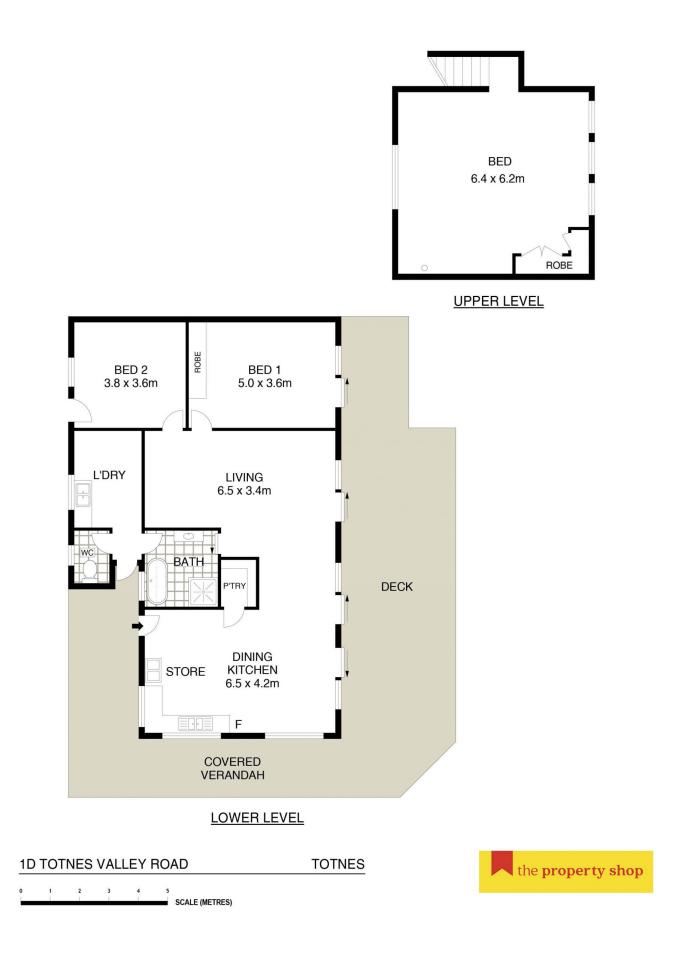

- 245ha (600ac) valley floor rising to undulating & steep hills of natural bush & timber

- Charming 3 bedroom farmhouse, country kitchen with slow combustion stove/ wet back gas cook top, timber lined bathroom, claw foot bath

Andrew Palmer 02 6372 2222

Floor plans and rooms sizes are indicative only