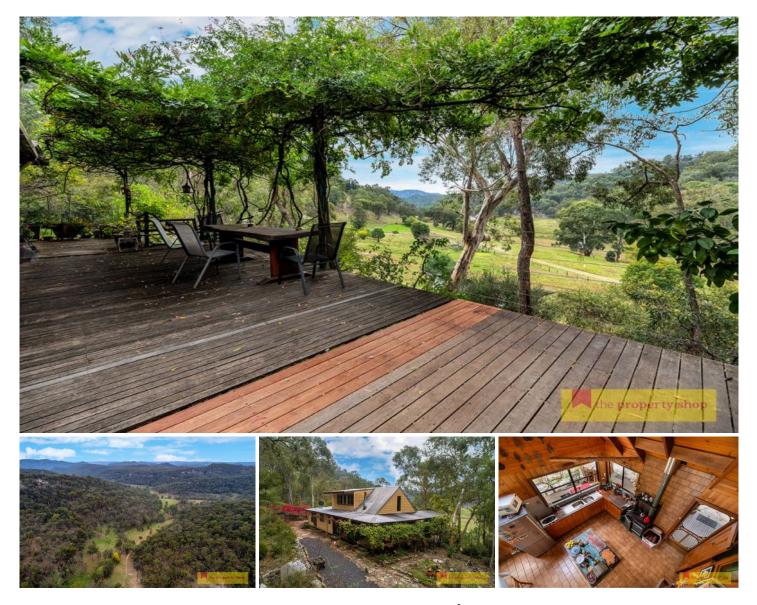

## 1D Totnes Valley Road Totnes Valley NSW

A truly idyllic rural lifestyle property far removed from the hustle and bustle of our urban living. Stunning natural bush land, small scale grazing, charming home and absolute serenity.

- 245ha (600ac) valley floor rising to undulating & steep hills of natural bush & timber

- Charming 3 bedroom farmhouse, country kitchen with slow combustion stove/ wet back gas cook top, timber lined bathroom, claw foot bath

- Gorgeous elevated wisteria covered outdoor deck overlooking valley floor

- Total 8Kw off grid solar system, satellite internet & telephone land line connected

- 3 bay machinery shed, 1 stand shearing shed, work shop, 2 15x9 storage sheds

- Semi permanent creek, equipped well and rainwater tanks - Spectacular rock formations & escarpments, lifestyle grazing, numerous outdoor activities, abundant flora & fauna

- The last property on the road, guaranteeing complete peace and privacy.