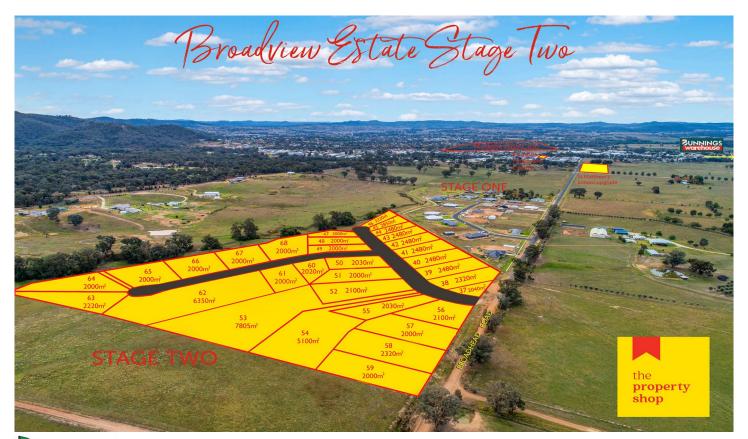

## 48/17 Steel Drive Mudgee NSW

This is your last chance to secure half an acre in the desired Broadview Estate. Far larger than the average residential subdivision you can build your dream home in a family friendly Estate.

This stage of 'Broadview' estate comprises of lots ranging in size from 2000sqm to 7805sqm approximately.

Lot 48 has a land area of 2000sqm approximately.

There are positive building covenants in place to ensure the long term quality of the estate and all lots will have town services connected.

Situated on the southern edge of Mudgee most blocks enjoy a pleasant outlook. Close to the St Matthews school upgrade & only 5 kms from Mudgee's town centre.

Please note agent's interest

**Price** : \$ 210,000 **Land Size** : 2000 sqm