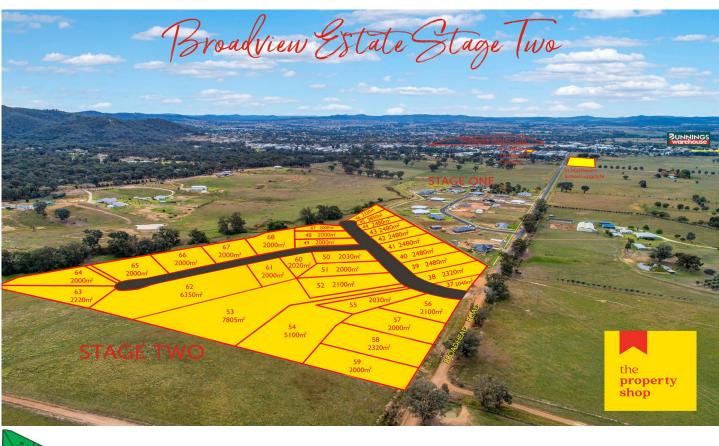

## 46/ Broadhead Road Mudgee NSW

This is your last chance to secure half an acre in the desired Broadview Estate. Far larger than the average residential subdivision you can build your dream home in a family friendly Estate.

This stage of 'Broadview' estate comprises of lots ranging in size from 2000sqm to 7805sqm approximately.

Lot 46 has a land area of 3320 sqm approximately.

There are positive building covenants in place to ensure the long term quality of the estate and all lots will have town services connected.

Situated on the southern edge of Mudgee most blocks enjoy a pleasant outlook. Close to the St Matthews school upgrade & only 5 kms from Mudgee's town centre.

Please note agent's interest

| Price     | : \$ 179,000 |
|-----------|--------------|
| Land Size | 1 2220 agm   |

Land Size : 3320 sqm

View : https://www.thepropertyshop.com.au/sale/n sw/dubbo-orana/mudgee/residential/land/56 59698

Alyse Pilley 02 6372 2222