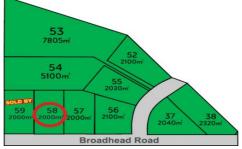

This stage of 'Broadview' estate comprises of 10 lots ranging in size from 2000sqm to 7805sqm approximately.

Lot 58 has a land area of 2000sqm approximately.

There are positive building covenants in place to ensure the long term quality of the estate and all lots will have town services connected.

Situated on the southern edge of Mudgee most blocks enjoy a pleasant outlook. Close to the St Matthews school upgrade & only 5 kms from Mudgee's town centre.

Please note agent's interest

**Price** : \$ 199,000 **Land Size** : 2000 sqm