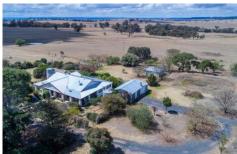

## Gulgong

This property is situated approximately 26km west of Gulgong and approximately 56km from Mudgee.

- Three bedroom plus three sleepout rooms solid brick home
- Spacious living areas with reverse cycle A/C and woodfire heating  $\,$
- Huge kitchen with dine in meals area
- Wrap around verandah with stunning rural views
- Air conditioning to master bedroom;
- Electricity costs up to cap included in rental price
- Garage and shedding;
- Access to bore water.

An amazing property with access to small acreage paddock allowing up to two horses.

3 🖭 1 🟪 4 🕰

**View :** https://www.thepropertyshop.com.au/lease/nsw/c entral-west/gulgong/residential/acreagesemirural/ 5659674