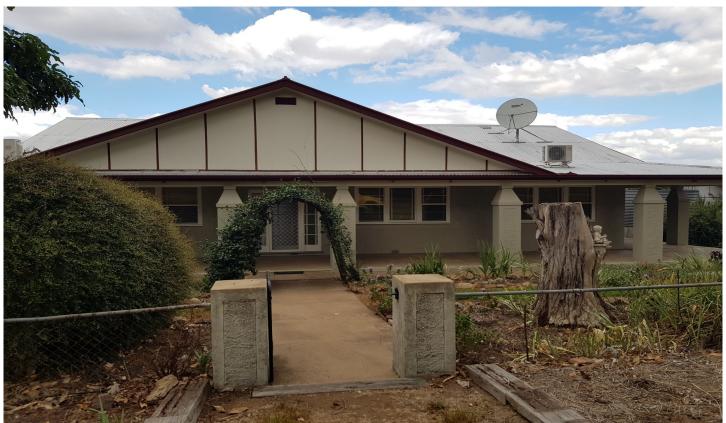

## Gulgong

This property is situated approximately 26km west of Gulgong and approximately 56km from Mudgee.

- Three bedroom plus three sleepout rooms solid brick home
- Spacious living areas with reverse cycle A/C and woodfire heating  $\,$
- Huge kitchen with dine in meals area
- Wrap around verandah with stunning rural views
- Air conditioning to master bedroom;
- Electricity costs up to cap included in rental price
- Garage and shedding;
- Access to bore water.

An amazing property with access to small acreage paddock allowing up to two horses.

3 🖭 1 🟪 4 🕰

**View :** https://www.thepropertyshop.com.au/lease/nsw/c entral-west/gulgong/residential/acreagesemirural/ 5659674