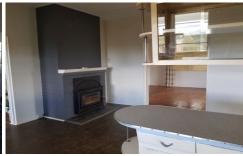

## Gulgong

This property is situated approximately 26km west of Gulgong and approximately 56km from Mudgee.

- Three bedroom plus three sleepout rooms solid brick home
- Spacious living areas with reverse cycle A/C and woodfire heating  $\,$
- Huge kitchen with dine in meals area
- Wrap around verandah with stunning rural views
- Air conditioning to master bedroom;
- Electricity costs up to cap included in rental price
- Garage and shedding;
- Access to bore water.