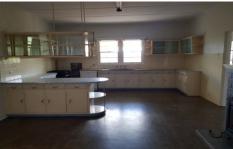

## Gulgong

This property is situated approximately 26km west of Gulgong and approximately 56km from Mudgee.

- Three bedroom plus three sleepout rooms solid brick home
- Spacious living areas with reverse cycle A/C and woodfire heating  $\,$
- Huge kitchen with dine in meals area
- Wrap around verandah with stunning rural views
- Air conditioning to master bedroom;
- Electricity costs up to cap included in rental price
- Garage and shedding;
- Access to bore water.