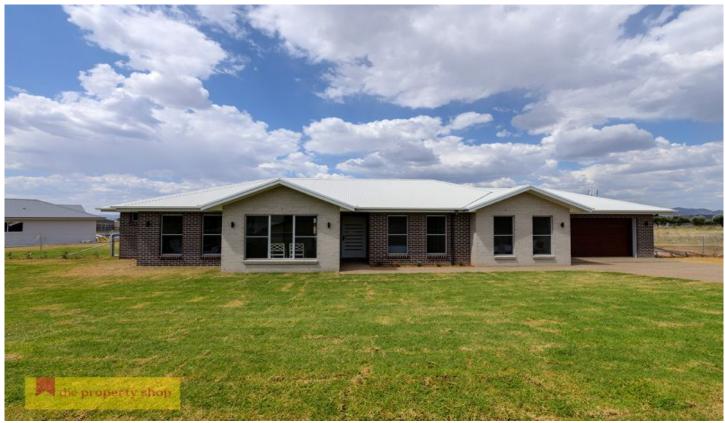

## 4 Diana Drive Mudgee NSW

Showcasing a brand-new build in a desired, South Mudgee position. Designed to impress with enduring quality and design. This family friendly home is perfect for all the family, nestled on a large 2121sqm block

- Four spacious bedrooms with large built in wardrobes
- Master suite with huge walk through wardrobe and ensuite bathroom
- Stone bench tops, quality SMEG appliances, soft close cabinets and kitchen you'll enjoy cooking in with plenty of storage
- Entertainers delight with a large alfresco flowing from the open plan living and dining maximising natural light
- Space for the whole family with separate formal lounge room
- Additional features include; Climate control is well catered for with ducted reverse cycle air conditioning, large 2121sqm fully fenced yard, approval for 6x7m shed
- Double lock up garage with internal access and electronic roller door
- Highly desired South Mudgee Estate with planned school upgrade just down the road, this home is perfect for the entire family to live, laugh and grow

4 🚐 2 들 2 🚘

**Price** : \$ 640,000 **Land Size** : 2121 sqm

View: https://www.thepropertyshop.com.au/sale/n

sw/dubbo-orana/mudgee/residential/house/

5659661

Alyse Pilley 02 6372 2222

| FLOOR AREAS |                    |
|-------------|--------------------|
| LIVING      | 185 m²             |
| ALFRESCO    | 30 m <sup>2</sup>  |
| GARAGE      | 41 m <sup>2</sup>  |
| PORCH       | 1 m²               |
| TOTAL       | 256 m <sup>3</sup> |