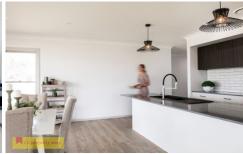

- Four spacious bedrooms with large built in wardrobes
- Master suite with huge walk through wardrobe and ensuite bathroom
- Stone bench tops, quality SMEG appliances, soft close cabinets and kitchen you'll enjoy cooking in with plenty of storage
- Entertainers delight with a large alfresco flowing from the open plan living and dining maximising natural light
- Space for the whole family with separate formal lounge room
- Additional features include; Climate control is well catered for with ducted reverse cycle air conditioning, large 2121sqm fully fenced yard, approval for 6x7m shed
- Double lock up garage with internal access and electronic roller door
- Highly desired South Mudgee Estate with planned school upgrade just down the road, this home is perfect for the entire family to live, laugh and grow