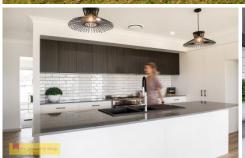

- Four spacious bedrooms with large built in wardrobes
- Master suite with huge walk through wardrobe and ensuite bathroom
- Stone bench tops, quality SMEG appliances, soft close cabinets and kitchen you'll enjoy cooking in with plenty of storage
- Entertainers delight with a large alfresco flowing from the open plan living and dining maximising natural light
- Space for the whole family with separate formal lounge room
- Additional features include; Climate control is well catered for with ducted reverse cycle air conditioning, large 2121sqm fully fenced yard, approval for 6x7m shed
- Double lock up garage with internal access and electronic roller door
- Highly desired South Mudgee Estate with planned school upgrade just down the road, this home is perfect for the entire family to live, laugh and grow