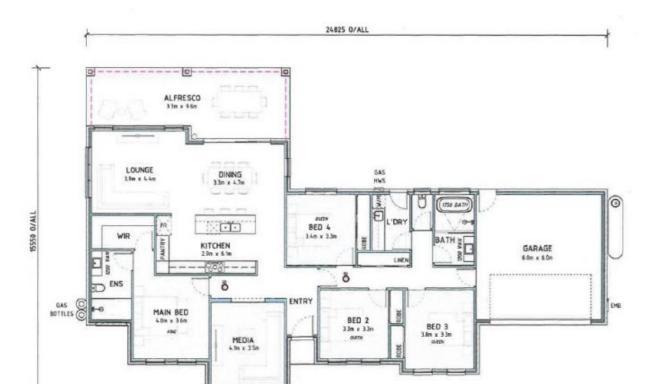

## 4 Diana Drive Mudgee NSW

Showcasing a brand-new build in a desired, South Mudgee position. Designed to impress with enduring quality and design. This family friendly home is perfect for all the family, nestled on a large 2121sqm block

- Four spacious bedrooms with large built in wardrobes
- Master suite with huge walk through wardrobe and ensuite bathroom
- Stone bench tops, quality SMEG appliances, soft close cabinets and kitchen you'll enjoy cooking in with plenty of storage
- Entertainers delight with a large alfresco flowing from the open plan living and dining maximising natural light
- Space for the whole family with separate formal lounge room
- Additional features include; Climate control is well catered for with ducted reverse cycle air conditioning, large 2121sqm fully fenced yard, approval for 6x7m shed
- Double lock up garage with internal access and electronic roller door
- Highly desired South Mudgee Estate with planned school upgrade just down the road, this home is perfect for the entire family to live, laugh and grow

4 🚐 2 들 2 🚘

**Price** : \$ 640,000 **Land Size** : 2121 sqm

View: https://www.thepropertyshop.com.au/sale/n

sw/dubbo-orana/mudgee/residential/house/

5659661

Alyse Pilley 02 6372 2222

| FLOOR AREAS |                    |
|-------------|--------------------|
| LIVING      | 185 m²             |
| ALFRESCO    | 30 m <sup>2</sup>  |
| GARAGE      | 41 m <sup>2</sup>  |
| PORCH       | 1 m²               |
| TOTAL       | 256 m <sup>3</sup> |