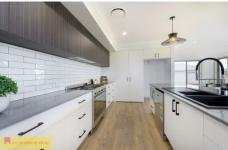

- Four spacious bedrooms with large built in wardrobes
- Master suite with huge walk through wardrobe and ensuite bathroom
- Stone bench tops, quality SMEG appliances, soft close cabinets and kitchen you'll enjoy cooking in with plenty of storage
- Entertainers delight with a large alfresco flowing from the open plan living and dining maximising natural light
- Space for the whole family with separate formal lounge room
- Additional features include; Climate control is well catered for with ducted reverse cycle air conditioning, large 2121sqm fully fenced yard, approval for 6x7m shed
- Double lock up garage with internal access and electronic roller door
- Highly desired South Mudgee Estate with planned school upgrade just down the road, this home is perfect for the entire family to live, laugh and grow