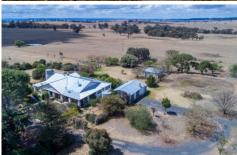

## 2610 Castlereagh Highway Gulgong NSW

This property is situated approximately 26km west of Gulgong and approximately 56km from Mudgee.

- Three bedroom plus three sleepout rooms solid brick home
- Spacious living areas with reverse cycle A/C and woodfire heating
- Huge kitchen with dine in meals area
- Wrap around verandah with stunning rural views
- Air conditioning to master bedroom
- Electricity costs up to cap included in rental price
- Garage and shedding
- Access to bore water

An amazing property with access to small acreage paddock to keep horses (approximately 6 acres).

3 📭 1 🔓 4 🗬

**View :** https://www.thepropertyshop.com.au/lease/nsw/c entral-west/gulgong/residential/acreagesemirural/ 5659657