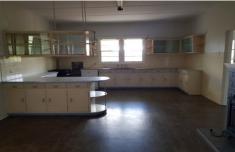

## 2610 Castlereagh Highway Gulgong NSW

This property is situated approximately 26km west of Gulgong and approximately 56km from Mudgee.

- Three bedroom plus three sleepout rooms solid brick home
- Spacious living areas with reverse cycle A/C and woodfire heating
- Huge kitchen with dine in meals area
- Wrap around verandah with stunning rural views
- Air conditioning to master bedroom
- Electricity costs up to cap included in rental price
- Garage and shedding
- Access to bore water