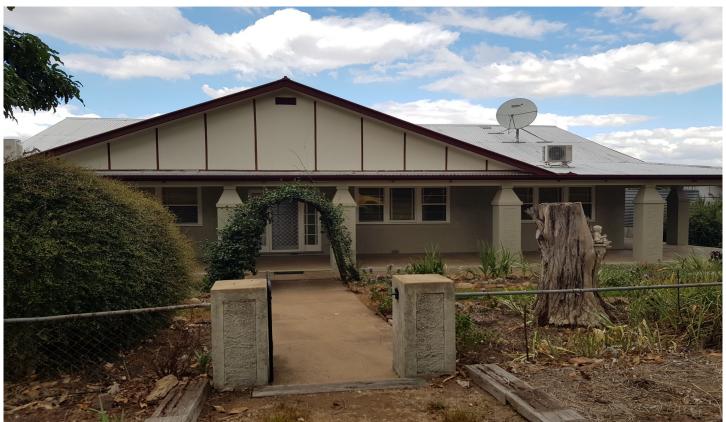

## 2610 Castlereagh Highway Gulgong NSW

This property is situated approximately 26km west of Gulgong and approximately 56km from Mudgee.

- Three bedroom plus three sleepout rooms solid brick home
- Spacious living areas with reverse cycle A/C and woodfire heating
- Huge kitchen with dine in meals area
- Wrap around verandah with stunning rural views
- Air conditioning to master bedroom
- Electricity costs up to cap included in rental price
- Garage and shedding
- Access to bore water