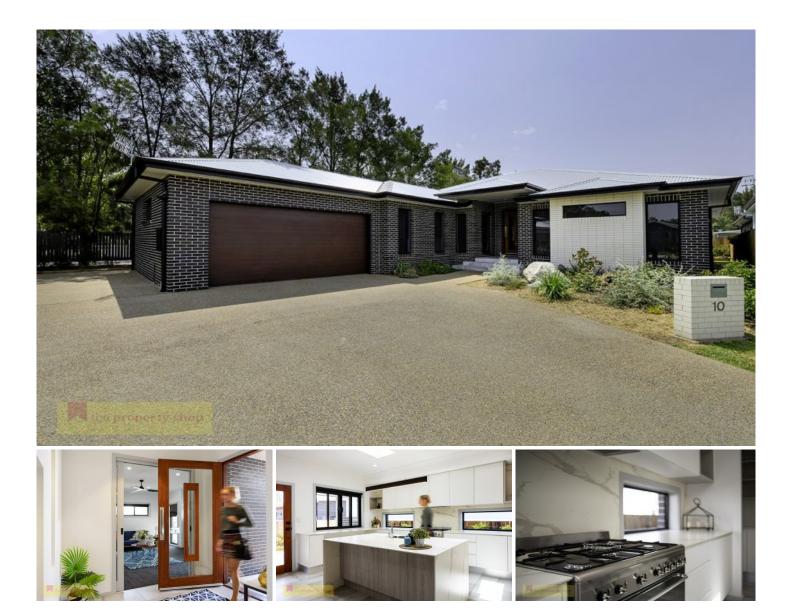

## 10 Costigan Court Mudgee NSW

Boasting exemplary elegance nestled within Mudgee's newest CBD locations. Flawlessly built, attention to detail and meticulous presentation this exemplary residence exudes elegance and luxury build by Hayes Construction Company.

- Executive style, designed to cleverly maximising natural light with strong focus on northern living zones

- Inviting king master suite with enormous walk through robe and dressing room plus full ensuite bathroom

- Large bedrooms featuring built in robes

- Custom designed kitchen with smeg appliances including double oven, soft close cabinetry, servery window & butler's pantry

- Entertainers alfresco flowing from the open plan living and dining zones, maximising the northerly aspect

- Climate control is well catered for with ducted reverse cycle air-conditioning plus ceiling fans

- Extra-large double lock up garage with internal access & additional parking

- Fully fenced secure yard, extensive concreted driveway and paths

- Low maintenance 634sqm block, meters from Lawson