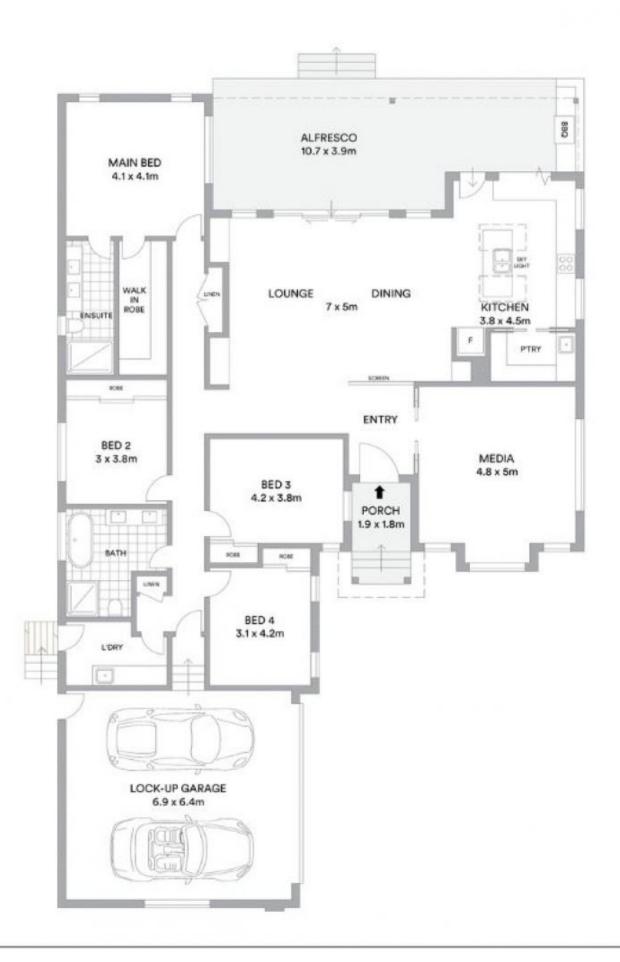

- Executive style, designed to cleverly maximising natural light with strong focus on northern living zones

- Inviting king master suite with enormous walk through robe and dressing room plus full ensuite bathroom

- Large bedrooms featuring built in robes

- Custom designed kitchen with smeg appliances including double oven, soft close cabinetry, servery window & butler's pantry

- Entertainers alfresco flowing from the open plan living and dining zones, maximising the northerly aspect

- Climate control is well catered for with ducted reverse cycle air-conditioning plus ceiling fans

- Extra-large double lock up garage with internal access & additional parking

- Fully fenced secure yard, extensive concreted driveway and paths

- Low maintenance 634sqm block, meters from Lawson