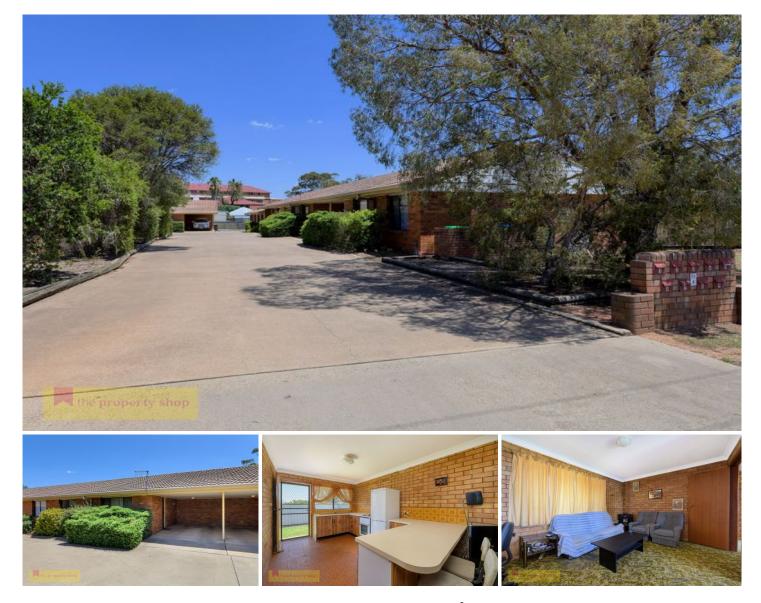

## 2/70a Lawson Street Mudgee NSW

With a prime South Mudgee location near the new Mudgee Hospital this unit provides entry level living or a low cost investment property with attractive return.

- Two fair sized bedrooms both with built in robes
- Light filled spacious kitchen with breakfast bar
- Open plan carpeted living space with exposed brick
- Bright bathroom with combined shower/bath, vanity and w/c
- Spacious laundry/storage room
- Tidy turfed courtyard overlooks Cahill Park
- Rental estimate of \$210-\$230 per week

The ideal set and forget investment. Call us today to arrange your inspection.

2 🎮 1 🚰 1 🚘

**Price :** \$ 220,000

View : https://www.thepropertyshop.com.au/sale/nsw/du bbo-orana/mudgee/residential/unit/5659647