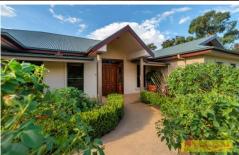

The gated entrance and tree lined driveway lead to the sprawling lawns and established trees and gardens that surround the home, providing privacy and space for family games or simple relaxation.

- Large windows and glass doors flood the home with light and connect inside to out
- Grand timber kitchen with dark granite benchtops overlooks an expansive living & dining space
- Dining space is surrounded by glass & finished with parquetry flooring
- Separate formal living space flows easily to covered outdoor entertaining
- A true master bedroom with large ensuite & walk-in robe