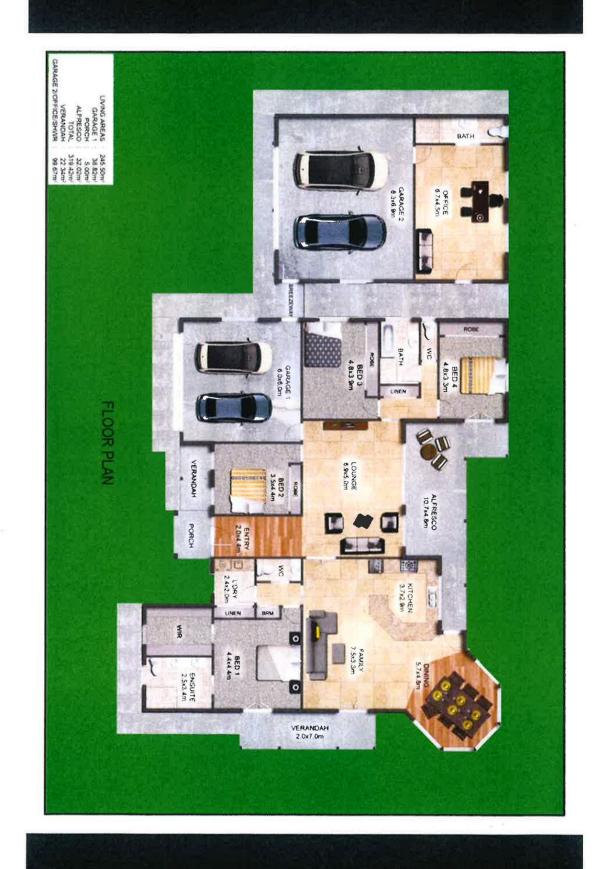

The gated entrance and tree lined driveway lead to the sprawling lawns and established trees and gardens that surround the home, providing privacy and space for family games or simple relaxation.

- Large windows and glass doors flood the home with light and connect inside to out
- Grand timber kitchen with dark granite benchtops overlooks an expansive living & dining space
- Dining space is surrounded by glass & finished with parquetry flooring
- Separate formal living space flows easily to covered outdoor entertaining
- A true master bedroom with large ensuite & walk-in robe