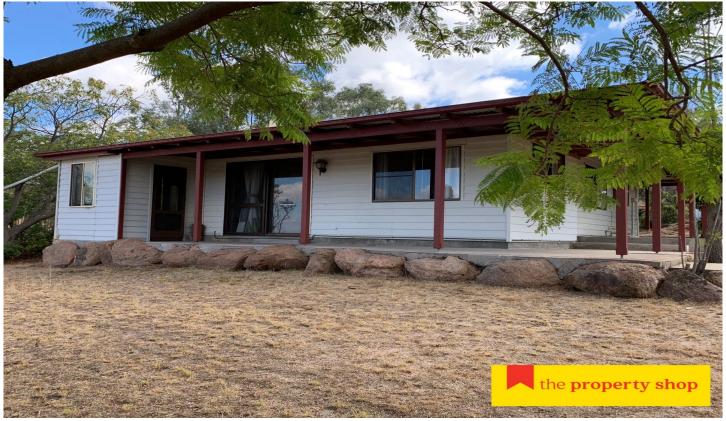

## 112 Wyaldra Lane Mudgee NSW

A country homestead nestled in a quiet no-through road only 20 minutes North of Mudgee's CBD.

- Three well sized bedrooms and one bathroom
- Inviting living zones with views over the surrounding country side
- Keep warm in winter with a combustion wood fire
- Wrap around verandah to sit and enjoy the view and a covered outdoor area for the summer BBQ
- Fresh water storage is catered for with 4 large water tanks. There is also a windmill on the property, 1 dam, a firefighting pump and trailer
- Shedding galore with 3 garden sheds, two bay shed, round yard & horse stables
- An old 'Red Rattler' train carriage sits on the property, currently used for storage but could be transformed into more accommodation
- Stay off the grid with 3.8kva solar system, 12 panels with battery storage and back up generator
- Set on 10.12ha (25 acres) of ranging from natural timber & cleared areas
- Located 20 minutes North of Mudgee via tar sealed road (100 metres of dirt) and only 15 minutes from Mudgee