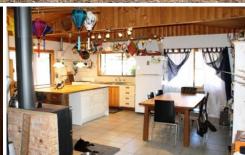

## 112 Wyaldra Lane Mudgee NSW

A country homestead nestled in a quiet no-through road only 20 minutes North of Mudgee's CBD.

- Three well sized bedrooms and one bathroom
- Inviting living zones with views over the surrounding country side
- Keep warm in winter with a combustion wood fire
- Wrap around verandah to sit and enjoy the view and a covered outdoor area for the summer BBQ
- Fresh water storage is catered for with 4 large water tanks. There is also a windmill on the property, 1 dam, a firefighting pump and trailer
- Shedding galore with 3 garden sheds, two bay shed, round yard & horse stables
- An old 'Red Rattler' train carriage sits on the property, currently used for storage but could be transformed into more accommodation
- Stay off the grid with 3.8kva solar system, 12 panels with battery storage and back up generator
- Set on 10.12ha (25 acres) of ranging from natural timber & cleared areas
- Located 20 minutes North of Mudgee via tar sealed road (100 metres of dirt) and only 15 minutes from Mudgee