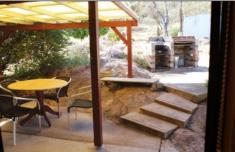

## 112 Wyaldra Lane Mudgee NSW

A country homestead nestled in a quiet no-through road only 20 minutes North of Mudgee's CBD.

- Three well sized bedrooms and one bathroom
- Inviting living zones with views over the surrounding country side
- Keep warm in winter with a combustion wood fire
- Wrap around verandah to sit and enjoy the view and a covered outdoor area for the summer BBQ
- Fresh water storage is catered for with 4 large water tanks. There is also a windmill on the property, 1 dam, a firefighting pump and trailer
- Shedding galore with 3 garden sheds, two bay shed, round yard & horse stables
- An old 'Red Rattler' train carriage sits on the property, currently used for storage but could be transformed into more accommodation
- Stay off the grid with 3.8kva solar system, 12 panels with battery storage and back up generator
- Set on 10.12ha (25 acres) of ranging from natural timber & cleared areas
- Located 20 minutes North of Mudgee via tar sealed road (100 metres of dirt) and only 15 minutes from Mudgee