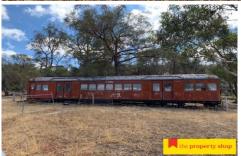

## 112 Wyaldra Lane Mudgee NSW

A country homestead nestled in a quiet no-through road only 20 minutes North of Mudgee's CBD.

- Three well sized bedrooms and one bathroom
- Inviting living zones with views over the surrounding country side
- Keep warm in winter with a combustion wood fire
- Wrap around verandah to sit and enjoy the view and a covered outdoor area for the summer BBQ
- Fresh water storage is catered for with 4 large water tanks. There is also a windmill on the property, 1 dam, a firefighting pump and trailer
- Shedding galore with 3 garden sheds, two bay shed, round yard & horse stables
- An old 'Red Rattler' train carriage sits on the property, currently used for storage but could be transformed into more accommodation
- Stay off the grid with 3.8kva solar system, 12 panels with battery storage and back up generator
- Set on 10.12ha (25 acres) of ranging from natural timber & cleared areas
- Located 20 minutes North of Mudgee via tar sealed road (100 metres of dirt) and only 15 minutes from Mudgee