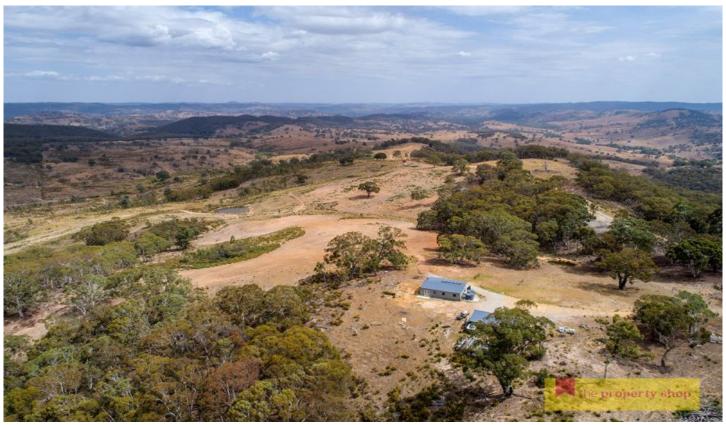

## 1208 Campbells Creek Road Mudgee NSW

This impressive property sprawls over 212.78 hectares (approximately 525 acres) of open grazing country and ideal recreation country. Water is a major feature with multiple dams, fresh water storage and seasonal creek frontage.

Enjoy simply getting away from it all with your own large piece of private paradise or utilise the large acreage and run stock, the choice is yours.

- Immaculate three bedroom weekender accommodation with incredible rural views
- Three spacious bedrooms
- Large open plan living with wood fire and reverse cycle a/c
- Perfect kitchenette with gas cooking
- 500 head Sheep yards complete with  $\nu$  draft and loading race
- Large 2 bay machinery shed with space for 4 vehicles
- 4KW solar system with 6 panels and 12 batteries
- Property is fenced into five main paddocks, partially brand new fencing
- Abundance of water with 6 dams, some are spring fed